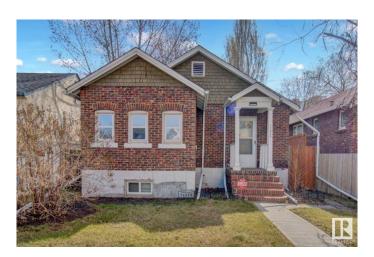

#### \$290,000

3 Bedroom, 2.00 Bathroom, 854 sqft Single Family on 0.00 Acres

Parkdale (Edmonton), Edmonton, AB

Charming character home in a convenient central location close to downtown and LRT. Attractive curb appeal with red clinker brick. Cozy interior with hardwood flooring, crown moldings and fireplace. Huge primary bedroom with walk in closet. Updated main bathroom. Updated efficient kitchen with gas stove. Basement is finished with a second full bathroom, large family room and 2 potential bedrooms. For more details please visit the REALTOR's® Website.

#### Interior

Appliances Dishwasher-Built-In, Dryer, Refrigerator, Stove-Gas, Washer

Heating Forced Air-1, Natural Gas

Stories 2

Has Basement Yes

Basement Full, Finished