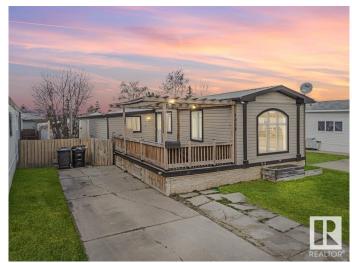

### \$150,000

3 Bedroom, 2.00 Bathroom, 1,220 sqft Land Lease Community on 0.00 Acres

Lakeland Village, Sherwood Park, AB

Renovated, Charming Mini Home in Lakeland Village Community Beautifully updated mini home offering modern features and cozy living! Fully renovated in 2012 with stylish updates through 2022. Highlights include 3 spacious bedrooms with large closets, 2 full baths with sleek finishes, and a gourmet kitchen with stainless steel appliances and a lazy Susan. Bright, open living spaces with large windows bring in natural light. Relax on the sunny deck with a charming pergola. Dedicated laundry room with direct access to a private backyard featuring a greenhouse and storage shed. Built with solid 2x6 construction, finished with drywall, custom trim, and a durable metal roof. Every detail thoughtfully designed, with plenty of storage and extra pantry space in the kitchen. Nestled in the Lakeland Village Community, close to Emerald Hills Shopping Centre and all essential amenities.