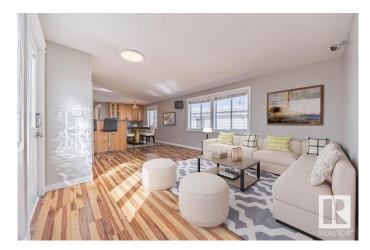

### \$150,000

3 Bedroom, 2.00 Bathroom, 1,220 sqft Land Lease Community on 0.00 Acres

Lakeland Village, Sherwood Park, AB

Renovated, Charming Mini Home in Lakeland Village Community Beautifully updated mini home offering modern features and cozy living! Fully renovated in 2012 with stylish updates through 2022. Highlights include 3 spacious bedrooms with large closets, 2 full baths with sleek finishes, and a gourmet kitchen with stainless steel appliances and a lazy Susan. Bright, open living spaces with large windows bring in natural light. Relax on the sunny deck with a charming pergola. Dedicated laundry room with direct access to a private backyard featuring a greenhouse and storage shed. Built with solid 2x6 construction, finished with drywall, custom trim, and a durable metal roof. Every detail thoughtfully designed, with plenty of storage and extra pantry space in the kitchen. Nestled in the Lakeland Village Community, close to Emerald Hills Shopping Centre and all essential amenities.