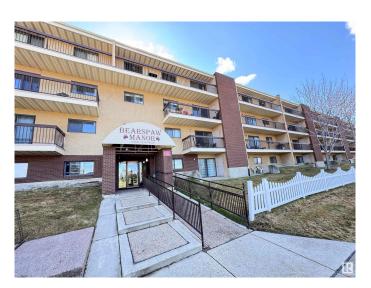

# \$109,900 - 110 10511 19 Avenue, Edmonton

MLS® #E4432930

# \$109,900

1 Bedroom, 1.00 Bathroom, 687 sqft Condo / Townhouse on 0.00 Acres

Keheewin, Edmonton, AB

Conveniently located in the desired south Edmonton community of Keheewin, right across from the Keheewin Park with ample of green space; This large one-bedroom unit features bright and spacious living room and dining area; in-suite laundry equipped with new stacked washer and dryer; sliding door to a huge patio with extra storage room; underground heated parking provides comfort and extra security. Building is quiet with adults only, very well taking care with full time caretaker onsite; Close to YMCA, LRT and public transportation with easy access to Anthony Henday Drive.

# **Exterior**

Exterior Wood, Brick, Stucco

Exterior Features Fenced, Landscaped, Park/Reserve, Playground Nearby, Schools,

**Shopping Nearby** 

Roof Asphalt Shingles

Construction Wood, Brick, Stucco
Foundation Concrete Perimeter