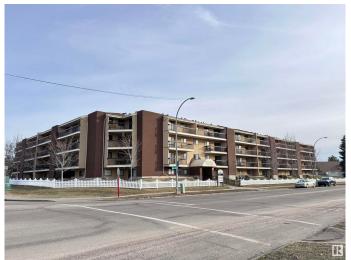

# \$109,900

1 Bedroom, 1.00 Bathroom, 687 sqft Condo / Townhouse on 0.00 Acres

Keheewin, Edmonton, AB

Conveniently located in the desired south Edmonton community of Keheewin, right across from the Keheewin Park with ample of green space; This large one-bedroom unit features bright and spacious living room and dining area; in-suite laundry equipped with new stacked washer and dryer; sliding door to a huge patio with extra storage room; underground heated parking provides comfort and extra security. Building is quiet with adults only, very well taking care with full time caretaker onsite; Close to YMCA, LRT and public transportation with easy access to Anthony Henday Drive.

# **Essential Information**

MLS® # E4432930

Bedrooms 1

Bathrooms 1.00

Full Baths 1

Square Footage 687 Acres 0.00

Year Built 1982

Type Condo / Townhouse