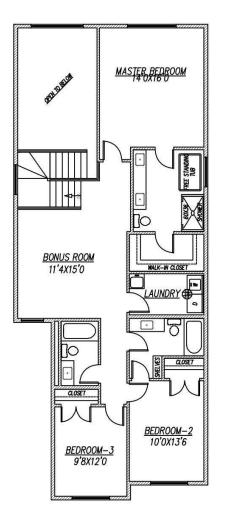

## \$749,900

4 Bedroom, 3.00 Bathroom, 2,463 sqft Single Family on 0.00 Acres

Alces, Edmonton, AB

Amazing pre-construction opportunity to build your dream custom home in the growing community of Alces! One of the last remaining lots that backs onto a serene green space! Design a fully customizable layout with options for up to 5 bedrooms (or 4 bedrooms and a bonus room), 3 full bathrooms, a spice kitchen with walk-thru pantry, open-to-above living room, extended kitchen with dining nook, and a separate entrance to the basementâ€"ideal for future development or suite potential. Choose your own interior finishings, fixtures, and floor plan to suit your lifestyle. Don't miss your chance to create a personalized home in one of Edmonton's newest and most exciting neighbourhoods!