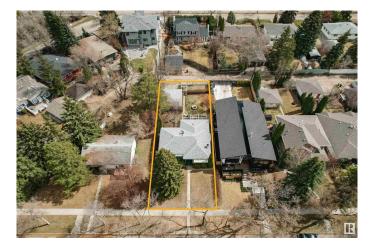

#### \$765,000

0 Bedroom, 0.00 Bathroom, Single Family on 0.00 Acres

Crestwood, Edmonton, AB

Prime Lot in Prestigious Crestwood – Build Your Dream Home! Discover the perfect canvas for your custom home on this expansive 53.7' x 144.9' lot across from an island park. Enjoy a vibrant community with great schools, Lâ€<sup>TM</sup>Oca Market, charming restaurants, cozy coffee shops, and quick access to downtown – all just minutes away. You're conveniently steps away from the Mackinnon Ravine with trails leading to the North Saskatchewan River. This is the lot you've been waiting for.