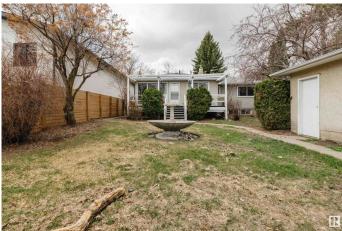

#### \$765,000

0 Bedroom, 0.00 Bathroom, Single Family on 0.00 Acres

Crestwood, Edmonton, AB

Prime Lot in Prestigious Crestwood – Build Your Dream Home! Discover the perfect canvas for your custom home on this expansive 53.7' x 144.9' lot across from an island park. Enjoy a vibrant community with great schools, Lâ€<sup>TM</sup>Oca Market, charming restaurants, cozy coffee shops, and quick access to downtown – all just minutes away. You're conveniently steps away from the Mackinnon Ravine with trails leading to the North Saskatchewan River. This is the lot you've been waiting for.