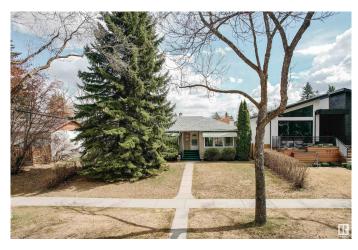

#### \$765,000

0 Bedroom, 0.00 Bathroom, Single Family on 0.00 Acres

Crestwood, Edmonton, AB

Prime Lot in Prestigious Crestwood – Build Your Dream Home! Discover the perfect canvas for your custom home on this expansive 53.7' x 144.9' lot across from an island park. Enjoy a vibrant community with great schools, Lâ€<sup>TM</sup>Oca Market, charming restaurants, cozy coffee shops, and quick access to downtown – all just minutes away. You're conveniently steps away from the Mackinnon Ravine with trails leading to the North Saskatchewan River. This is the lot you've been waiting for.