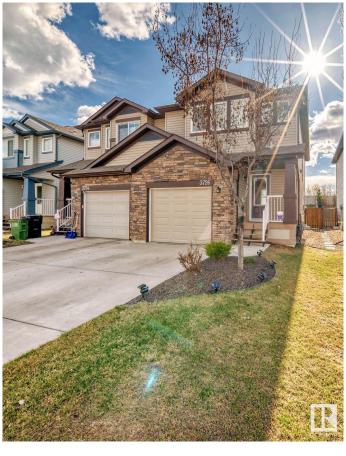

#### \$444,900

3 Bedroom, 2.50 Bathroom, 1,408 sqft Single Family on 0.00 Acres

Maple Crest, Edmonton, AB

Welcome to your stylish and desirable home on Maple Crescent! Nestled in a GREAT LOCATION, this 3-bedroom, 2.5-bathroom, two-storey residence offers 1400 sq.ft of thoughtfully designed living space. The open concept main floor is graced by a gas fireplace, perfect for cozy gatherings, while huge windows bathe the space in natural light. The modern kitchen boasts newer appliances and stunning granite countertops, making it a chefs delight. Enjoy recent upgrades that include sleek new faucets, contemporary lighting fixtures, fresh paint throughout, including the garage door, and a new hot water on demand system with a 15-year warranty. Both the composite front porch and back deck are perfect for outdoor relaxation and entertainment. A bonus room on the upper level adds flexibility for an office, den, or play area. Completing this charming home is an oversized single attached garage. Located close to all amenities, including schools, this home combines convenience with comfort.

### Exterior

| Exterior          | Wood, Brick, Vinyl                                      |
|-------------------|---------------------------------------------------------|
| Exterior Features | Fenced, Public Transportation, Schools, Shopping Nearby |