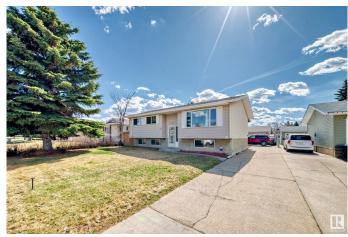

#### \$399,999

4 Bedroom, 2.50 Bathroom, 1,109 sqft Single Family on 0.00 Acres

Kameyosek, Edmonton, AB

Located in the desirable neighbourhood of Kameyosek. This 3+1 bedroom bi-level is situated on a huge lot with a double detached garage in the back. Upstairs features a master bedroom with ensuite, 2 additional good size bedrooms with 4-pc main bathroom, and spacious dining room leading to huge deck perfect for family entertainment. Downstairs has a seperate entrance to the basement with a second kitchen and a spacious bedroom. This property is also full landscaped and is walking distance to Grey Nuns Hospital, Tawa Centre, Millwoods Town Centre, Schools, Parks, LRT and More! Location is A+

#### **Exterior**

Exterior Wood, Stucco, Vinyl

Exterior Features Flat Site, Landscaped, Playground Nearby, Public Transportation,

Schools, Shopping Nearby, See Remarks

Roof Asphalt Shingles

Construction Wood, Stucco, Vinyl