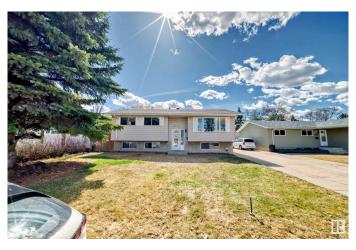

#### \$399,999

4 Bedroom, 2.50 Bathroom, 1,109 sqft Single Family on 0.00 Acres

Kameyosek, Edmonton, AB

Located in the desirable neighbourhood of Kameyosek. This 3+1 bedroom bi-level is situated on a huge lot with a double detached garage in the back. Upstairs features a master bedroom with ensuite, 2 additional good size bedrooms with 4-pc main bathroom, and spacious dining room leading to huge deck perfect for family entertainment. Downstairs has a seperate entrance to the basement with a second kitchen and a spacious bedroom. This property is also full landscaped and is walking distance to Grey Nuns Hospital, Tawa Centre, Millwoods Town Centre, Schools, Parks, LRT and More! Location is A+

#### **Exterior**

Exterior Wood, Stucco, Vinyl

Exterior Features Flat Site, Landscaped, Playground Nearby, Public Transportation,

Schools, Shopping Nearby, See Remarks

Roof Asphalt Shingles

Construction Wood, Stucco, Vinyl