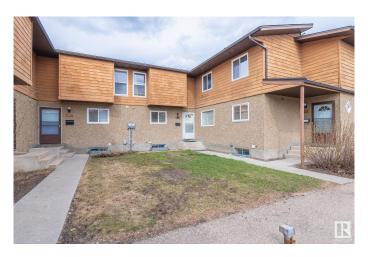

## \$210,000

3 Bedroom, 1.50 Bathroom, 1,079 sqft Condo / Townhouse on 0.00 Acres

Daly Grove, Edmonton, AB

Well kept property in TAMARACK PARK in DALY GROVE area. This House got everything to call HOME. On main floor you will find beautiful modern kitchen with quartz countertops and stainless steel appliances. Also on this floor you will find good size dinning area and living area with gas fire place and a half bath. Main floor finished with tiles and laminate flooring. On top floor you will get 3 bedrooms and A full bath. Basement is partially finished. Fully fenced back yard with concrete pad. This house is walking distance to DALY GROVE SCHOOL AND PARK. A MUST SEE!

# **Community Information**

Address 36 3812 20 Avenue

Area Edmonton
Subdivision Daly Grove
City Edmonton
County ALBERTA

Province AB

Postal Code T6L 4B2

#### **Exterior**

Exterior Wood, Vinyl

Exterior Features Fenced, No Back Lane, Playground Nearby, Schools, Shopping Nearby,

See Remarks

Roof Asphalt Shingles

Construction Wood, Vinyl

Foundation Concrete Perimeter