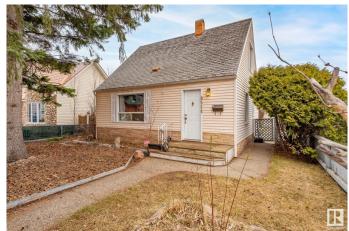

#### \$408,000

2 Bedroom, 1.00 Bathroom, 1,084 sqft Single Family on 0.00 Acres

Ritchie, Edmonton, AB

Opportunity knocks in Ritchie! Renovate or start from scratch. You're on a beautiful tree-lined street in one of the most desirable neighbourhoods in the city. Walk to the great restaurants, parks, and schools. It's only 2 blocks from Ritchie Market and 3 blocks to ravines and walking trails. The lot is 42 x 131 feet. This home has had some mechanical upgrades done and with most of the interior removed you won't find any surprises here. What you see is what you get. The electrical has been upgraded to 200 AMPS to accommodate solar and EV charging, the garage shingles have also been replaced. The basement has had a sump pump and geotextile system installed. This could be a flip house or great for a handyman to build sweat equity. Renovation designs are available. There are two garages as well. Family friendly location close to schools as well. Like they say, location, location, location.