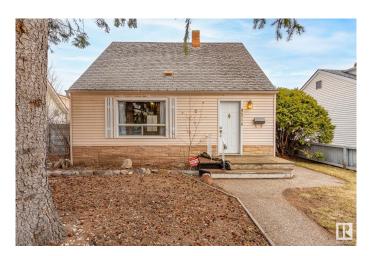

# \$408,000 - 9514 73 Avenue, Edmonton

MLS® #E4432639

#### \$408,000

2 Bedroom, 1.00 Bathroom, 1,084 sqft Single Family on 0.00 Acres

Ritchie, Edmonton, AB

Opportunity knocks in Ritchie! Renovate or start from scratch. You're on a beautiful tree-lined street in one of the most desirable neighbourhoods in the city. Walk to the great restaurants, parks, and schools. It's only 2 blocks from Ritchie Market and 3 blocks to ravines and walking trails. The lot is 42 x 131 feet. This home has had some mechanical upgrades done and with most of the interior removed you won't find any surprises here. What you see is what you get. The electrical has been upgraded to 200 AMPS to accommodate solar and EV charging, the garage shingles have also been replaced. The basement has had a sump pump and geotextile system installed. This could be a flip house or great for a handyman to build sweat equity. Renovation designs are available. There are two garages as well. Family friendly location close to schools as well. Like they say, location, location, location.