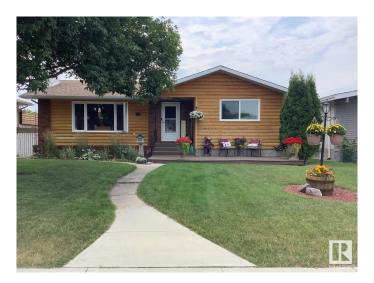

### \$419.500

4 Bedroom, 2.00 Bathroom, 1,229 sqft Single Family on 0.00 Acres

Kilkenny, Edmonton, AB

Well maintained bungalow located in the desired community of Kilkenny. Main floor features a large living room, formal dining room, kitchen with plenty of cupboards, a 4 piece family bath and 3 spacious bedrooms. Basement is fully developed with a huge family room with an electric fireplace, an additional bed room, a 3 piece bath room, laundry area, and plenty of storage. Backyard has a patio, and porch in the front, fully fenced in back yard, with RV Parking and an oversized double detached garage plus a large storage shed. Recent upgrades include shingles and windows. What a great place to call home and is a real pleasure to show.