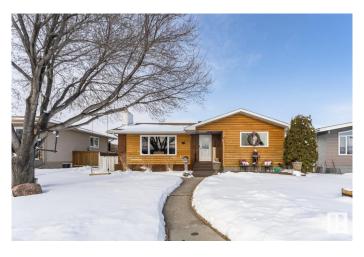

### \$419.500

4 Bedroom, 2.00 Bathroom, 1,229 sqft Single Family on 0.00 Acres

Kilkenny, Edmonton, AB

Well maintained bungalow located in the desired community of Kilkenny. Main floor features a large living room, formal dining room, kitchen with plenty of cupboards, a 4 piece family bath and 3 spacious bedrooms. Basement is fully developed with a huge family room with an electric fireplace, an additional bed room, a 3 piece bath room, laundry area, and plenty of storage. Backyard has a patio, and porch in the front, fully fenced in back yard, with RV Parking and an oversized double detached garage plus a large storage shed. Recent upgrades include shingles and windows. What a great place to call home and is a real pleasure to show.