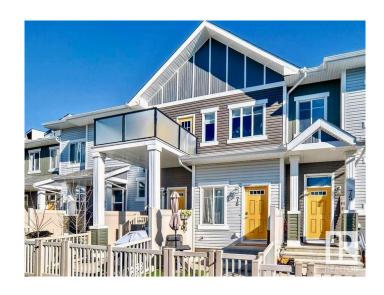

# \$259,900 - 76 2905 141 Street, Edmonton

MLS® #E4432464

### \$259,900

2 Bedroom, 1.00 Bathroom, 816 sqft Condo / Townhouse on 0.00 Acres

Chappelle Area, Edmonton, AB

Welcome to this beautiful and versatile open-concept townhome. This near-perfect condition home includes a spacious living room, modern kitchen with island, 2 bedrooms, bathroom, and lots of room for storage space. Some high-quality finishes include an updated entrance glass rail, stainless steel appliances, and laminate flooring. There's also main-level laundry, a private front yard, an attached 2-car tandem garage and plus low condo fees! You will be close to a beautiful golf course and also have access to Chappelle Gardens exclusive amenities, recreation centre, skating rink, etc. Conveniently walking distance from serene ponds, community gardens, and walking paths, plus easy access to schools, public transit & Henday. This is a great investment and listed to sell!