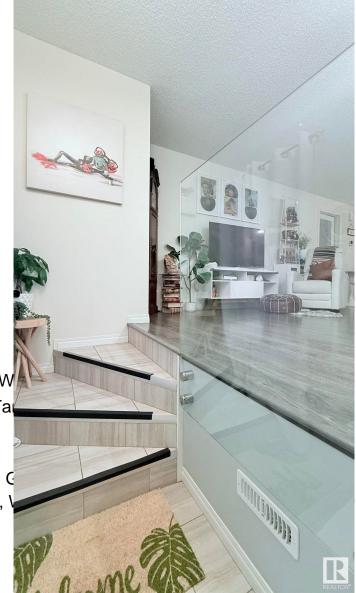

### \$259,900

2 Bedroom, 1.00 Bathroom, 816 sqft Condo / Townhouse on 0.00 Acres

Chappelle Area, Edmonton, AB

Welcome to this beautiful and versatile open-concept townhome. This near-perfect condition home includes a spacious living room, modern kitchen with island, 2 bedrooms, bathroom, and lots of room for storage space. Some high-quality finishes include an updated entrance glass rail, stainless steel appliances, and laminate flooring. There's also main-level laundry, a private front yard, an attached 2-car tandem garage and plus low condo fees! You will be close to a beautiful golf course and also have access to Chappelle Gardens exclusive amenities, recreation centre, skating rink, etc. Conveniently walking distance from serene ponds, community gardens, and walking paths, plus easy access to schools, public transit & Henday. This is a great investment and listed to sell!