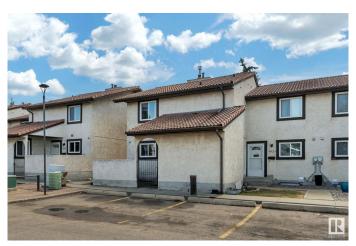

## \$249,000

3 Bedroom, 2.50 Bathroom, 1,378 sqft Condo / Townhouse on 0.00 Acres

Bisset, Edmonton, AB

Nestled in a prime location this corner unit is well over 1300 sq ft 3 Bedroom townhouse with fully finished basement. This units boast clay tile roofing, stucco exterior, fenced front and rear yard areas, and 3 bathrooms! Main floor has a bedroom, bathroom, huge living room and fireplace with rear yard access. Second floor features master bedroom with walk in closet and private balcony overlooking private fenced yard and second bedroom and 4-piece bathroom. Fully finished basement has another bathroom, in suite laundry and large family room. Very large townhouse for the price and location. 2 Large Fenced areas for the pet lover. Close to all amenities, elementary school and day care are in walking distance.

#### **Essential Information**

MLS® # E4432452 Price \$249,000

Bedrooms 3

Bathrooms 2.50

Full Baths 2

Half Baths 1

Square Footage 1,378 Acres 0.00

Year Built 1982

#### **Exterior**

Exterior Wood, Stucco

Exterior Features Playground Nearby, Public Transportation, Schools, Shopping Nearby

Roof Asphalt Shingles

Construction Wood, Stucco

Foundation Concrete Perimeter