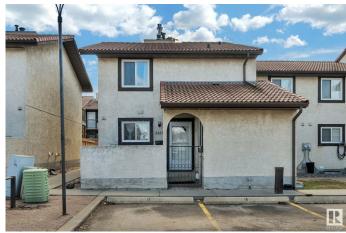

## \$249,000

3 Bedroom, 2.50 Bathroom, 1,378 sqft Condo / Townhouse on 0.00 Acres

Bisset, Edmonton, AB

Nestled in a prime location this corner unit is well over 1300 sq ft 3 Bedroom townhouse with fully finished basement. This units boast clay tile roofing, stucco exterior, fenced front and rear yard areas, and 3 bathrooms! Main floor has a bedroom, bathroom, huge living room and fireplace with rear yard access. Second floor features master bedroom with walk in closet and private balcony overlooking private fenced yard and second bedroom and 4-piece bathroom. Fully finished basement has another bathroom, in suite laundry and large family room. Very large townhouse for the price and location. 2 Large Fenced areas for the pet lover. Close to all amenities, elementary school and day care are in walking distance.

#### **Essential Information**

MLS® # E4432452 Price \$249,000

Bedrooms 3

Bathrooms 2.50

Full Baths 2

Half Baths 1

Square Footage 1,378 Acres 0.00

Year Built 1982

#### **Exterior**

Exterior Wood, Stucco

Exterior Features Playground Nearby, Public Transportation, Schools, Shopping Nearby

Roof Asphalt Shingles

Construction Wood, Stucco

Foundation Concrete Perimeter