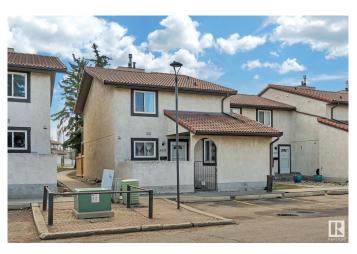

## \$249,000

3 Bedroom, 2.50 Bathroom, 1,378 sqft Condo / Townhouse on 0.00 Acres

Bisset, Edmonton, AB

Nestled in a prime location this corner unit is well over 1300 sq ft 3 Bedroom townhouse with fully finished basement. This units boast clay tile roofing, stucco exterior, fenced front and rear yard areas, and 3 bathrooms! Main floor has a bedroom, bathroom, huge living room and fireplace with rear yard access. Second floor features master bedroom with walk in closet and private balcony overlooking private fenced yard and second bedroom and 4-piece bathroom. Fully finished basement has another bathroom, in suite laundry and large family room. Very large townhouse for the price and location. 2 Large Fenced areas for the pet lover. Close to all amenities, elementary school and day care are in walking distance.

#### **Essential Information**

MLS® # E4432452 Price \$249,000

Bedrooms 3

Bathrooms 2.50

Full Baths 2

Half Baths 1

Square Footage 1,378 Acres 0.00

Year Built 1982

#### **Exterior**

Exterior Wood, Stucco

Exterior Features Playground Nearby, Public Transportation, Schools, Shopping Nearby

Roof Asphalt Shingles

Construction Wood, Stucco

Foundation Concrete Perimeter