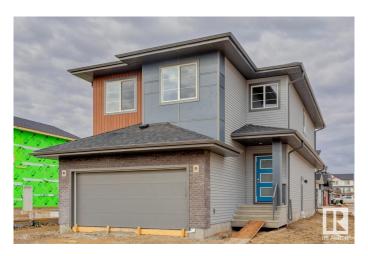

# \$677,318 - 2840 191 Street, Edmonton

MLS® #E4432451

### \$677,318

5 Bedroom, 4.00 Bathroom, 2,371 sqft Single Family on 0.00 Acres

The Uplands, Edmonton, AB

Welcome to this stunning home in the sought-after Uplands community, offering modern finishes and thoughtful design throughout. Perfect for families, this home combines comfort, functionality, and style. 5 generously sized bedrooms and 4 full bathrooms, ideal for growing families or hosting guests. Modern Finishes with quartz countertops throughout the home, adding elegance and durability to every surface. MDF shelving throughout, providing ample storage solutions for an organized living space. Beautiful railing design that adds character and charm to the home's interior. Situated on a corner lot, offering extra privacy, space, and plenty of natural light.

#### **Exterior**

Exterior Wood, Brick, Vinyl

Exterior Features Corner Lot, Cul-De-Sac, Park/Reserve, Schools, Shopping Nearby

Roof Asphalt Shingles

Construction Wood, Brick, Vinyl Foundation Concrete Perimeter