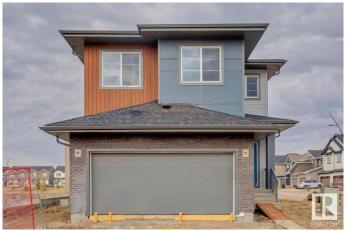

# \$677,318 - 2840 191 Street, Edmonton

MLS® #E4432451

### \$677,318

5 Bedroom, 4.00 Bathroom, 2,371 sqft Single Family on 0.00 Acres

The Uplands, Edmonton, AB

Welcome to this stunning home in the sought-after Uplands community, offering modern finishes and thoughtful design throughout. Perfect for families, this home combines comfort, functionality, and style. 5 generously sized bedrooms and 4 full bathrooms, ideal for growing families or hosting guests. Modern Finishes with quartz countertops throughout the home, adding elegance and durability to every surface. MDF shelving throughout, providing ample storage solutions for an organized living space. Beautiful railing design that adds character and charm to the home's interior. Situated on a corner lot, offering extra privacy, space, and plenty of natural light.

#### **Exterior**

Exterior Wood, Brick, Vinyl

Exterior Features Corner Lot, Cul-De-Sac, Park/Reserve, Schools, Shopping Nearby

Roof Asphalt Shingles

Construction Wood, Brick, Vinyl Foundation Concrete Perimeter