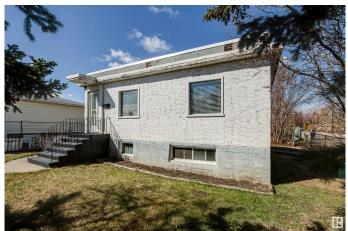

#### \$238,000

3 Bedroom, 1.00 Bathroom, 639 sqft Single Family on 0.00 Acres

Beacon Heights, Edmonton, AB

Why live in a condo when you can have a house? Welcome to a quiet corner lot in Beacon Heights. This 638 sqft, raised bungalow, sitting on a massive 50x124 lot offers the perfect opportunity for the developer and young professionals alike. With a smaller place it's crucial to make the most of it. This home has that done in spades. Walking in you will love the fresh bright feel of the renovated main floor featuring vinyl plank flooring throughout. Into the kitchen you will love everything from the subway tile back splash, the 2 tone cabinetry, white cabinets and the stainless appliances with gas stove. The large primary bedroom, and smaller bedroom / office close by give you the space you need. A beautiful 4 piece bathroom complete this level. Down to the basement with a rec room, bedroom and laundry, it's time to build your own sweat equity. With Beacon Heights school and parks an easy walk away, close to Yellowhead, and the River Valley, Don't let this opportunity pass you by!!

### Amenities

| Amenities<br>Parking Spaces<br>Parking | Hot Water Natural Gas, Storage-In-Suite<br>2<br>2 Outdoor Stalls                                                                                                 |
|----------------------------------------|------------------------------------------------------------------------------------------------------------------------------------------------------------------|
| Interior                               |                                                                                                                                                                  |
| Appliances                             | Dishwasher-Built-In, Dryer, Microwave Hood Fan, Refrigerator, Storage Shed, Stove-Gas, Washer, Window Coverings                                                  |
| Heating                                | Forced Air-1, Natural Gas                                                                                                                                        |
| Stories                                | 2                                                                                                                                                                |
| Has Basement                           | Yes                                                                                                                                                              |
| Basement                               | Full, Partially Finished                                                                                                                                         |
| Exterior                               |                                                                                                                                                                  |
| Exterior                               | Wood, Stucco                                                                                                                                                     |
| Exterior Features                      | Back Lane, Corner Lot, Cul-De-Sac, Golf Nearby, Landscaped, No<br>Through Road, Playground Nearby, Public Transportation, Schools,<br>Shopping Nearby, Treed Lot |
| Roof                                   | Tar & Gravel                                                                                                                                                     |
| Construction                           | Wood, Stucco                                                                                                                                                     |