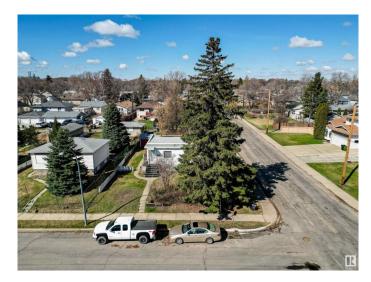

#### \$238,000

3 Bedroom, 1.00 Bathroom, 639 sqft Single Family on 0.00 Acres

Beacon Heights, Edmonton, AB

Why live in a condo when you can have a house? Welcome to a quiet corner lot in Beacon Heights. This 638 sqft, raised bungalow, sitting on a massive 50x124 lot offers the perfect opportunity for the developer and young professionals alike. With a smaller place it's crucial to make the most of it. This home has that done in spades. Walking in you will love the fresh bright feel of the renovated main floor featuring vinyl plank flooring throughout. Into the kitchen you will love everything from the subway tile back splash, the 2 tone cabinetry, white cabinets and the stainless appliances with gas stove. The large primary bedroom, and smaller bedroom / office close by give you the space you need. A beautiful 4 piece bathroom complete this level. Down to the basement with a rec room, bedroom and laundry, it's time to build your own sweat equity. With Beacon Heights school and parks an easy walk away, close to Yellowhead, and the River Valley, Don't let this opportunity pass you by!!

## **Community Information**

| Address     | 12150 47 Street |
|-------------|-----------------|
| Area        | Edmonton        |
| Subdivision | Beacon Heights  |
| City        | Edmonton        |
| County      | ALBERTA         |
| Province    | AB              |
| Postal Code | T5W 2X5         |