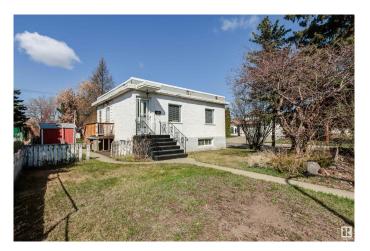

#### \$238,000

3 Bedroom, 1.00 Bathroom, 639 sqft Single Family on 0.00 Acres

Beacon Heights, Edmonton, AB

Why live in a condo when you can have a house? Welcome to a quiet corner lot in Beacon Heights. This 638 sqft, raised bungalow, sitting on a massive 50x124 lot offers the perfect opportunity for the developer and young professionals alike. With a smaller place it's crucial to make the most of it. This home has that done in spades. Walking in you will love the fresh bright feel of the renovated main floor featuring vinyl plank flooring throughout. Into the kitchen you will love everything from the subway tile back splash, the 2 tone cabinetry, white cabinets and the stainless appliances with gas stove. The large primary bedroom, and smaller bedroom / office close by give you the space you need. A beautiful 4 piece bathroom complete this level. Down to the basement with a rec room, bedroom and laundry, it's time to build your own sweat equity. With Beacon Heights school and parks an easy walk away, close to Yellowhead, and the River Valley, Don't let this opportunity pass you by!!

#### **Essential Information**

| MLS® #   | E4432449  |
|----------|-----------|
| Price    | \$238,000 |
| Bedrooms | 3         |

| Bathrooms      | 1.00                   |
|----------------|------------------------|
| Full Baths     | 1                      |
| Square Footage | 639                    |
| Acres          | 0.00                   |
| Year Built     | 1951                   |
| Туре           | Single Family          |
| Sub-Type       | Detached Single Family |
| Style          | Raised Bungalow        |
| Status         | Active                 |

### Amenities

| Amenities<br>Parking Spaces<br>Parking | Hot Water Natural Gas, Storage-In-Suite<br>2<br>2 Outdoor Stalls                                                                                                 |
|----------------------------------------|------------------------------------------------------------------------------------------------------------------------------------------------------------------|
| Interior                               |                                                                                                                                                                  |
| Appliances                             | Dishwasher-Built-In, Dryer, Microwave Hood Fan, Refrigerator, Storage Shed, Stove-Gas, Washer, Window Coverings                                                  |
| Heating                                | Forced Air-1, Natural Gas                                                                                                                                        |
| Stories                                | 2                                                                                                                                                                |
| Has Basement                           | Yes                                                                                                                                                              |
| Basement                               | Full, Partially Finished                                                                                                                                         |
| Exterior                               |                                                                                                                                                                  |
| Exterior                               | Wood, Stucco                                                                                                                                                     |
| Exterior Features                      | Back Lane, Corner Lot, Cul-De-Sac, Golf Nearby, Landscaped, No<br>Through Road, Playground Nearby, Public Transportation, Schools,<br>Shopping Nearby, Treed Lot |
| Roof                                   | Tar & Gravel                                                                                                                                                     |
| Construction                           | Wood, Stucco                                                                                                                                                     |