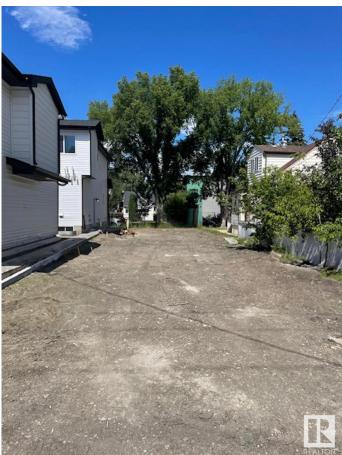

#### \$315,000

0 Bedroom, 0.00 Bathroom, Single Family on 0.00 Acres

Allendale, Edmonton, AB

Discover the canvas for your dream home in the heart of Allendale! This prime, vacant lot offers a rare opportunity to craft your vision amidst a thriving, established community. This blank slate invites architectural innovation and personalization, boasting proximity to schools, parks, and local amenities. Nestled in a sought-after neighborhood, embrace the tranguility of suburban living while relishing the convenience of urban access. Seize the chance to shape your ideal lifestyle in this coveted locale, where every architectural aspiration can become a reality. Fully serviced: NEW 25mm Water Service, and a NEW 150mm Sanitary Service. There is a power pole directly behind the lot across the alley so no worries about needing to add a power pole or additional cost for a new overhead power service. The RDP is attached. This is from before the new bylaw came into effect, so it is showing requirements that are now more relaxed (IE. front set back).