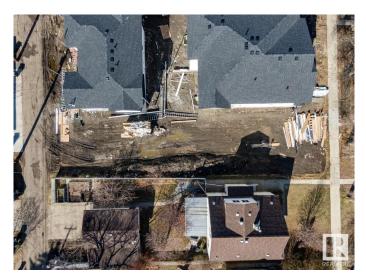

#### \$315,000

0 Bedroom, 0.00 Bathroom, Single Family on 0.00 Acres

Allendale, Edmonton, AB

Discover the canvas for your dream home in the heart of Allendale! This prime, vacant lot offers a rare opportunity to craft your vision amidst a thriving, established community. This blank slate invites architectural innovation and personalization, boasting proximity to schools, parks, and local amenities. Nestled in a sought-after neighborhood, embrace the tranguility of suburban living while relishing the convenience of urban access. Seize the chance to shape your ideal lifestyle in this coveted locale, where every architectural aspiration can become a reality. Fully serviced: NEW 25mm Water Service, and a NEW 150mm Sanitary Service. There is a power pole directly behind the lot across the alley so no worries about needing to add a power pole or additional cost for a new overhead power service. The RDP is attached. This is from before the new bylaw came into effect, so it is showing requirements that are now more relaxed (IE. front set back).

# **Community Information**

| Address     | 10815 65 Avenue |
|-------------|-----------------|
| Area        | Edmonton        |
| Subdivision | Allendale       |
| City        | Edmonton        |
| County      | ALBERTA         |
| Province    | AB              |
| Postal Code | T5Y 4G6         |