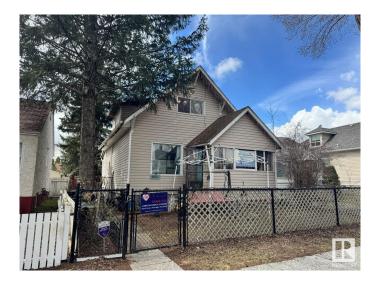

# \$200,000 - 12132 93 Street, Edmonton

MLS® #E4432424

#### \$200,000

3 Bedroom, 1.50 Bathroom, 1,285 sqft Single Family on 0.00 Acres

Alberta Avenue, Edmonton, AB

\*Please note\* property is sold "as is where is at time of possession―. No warranties or representations