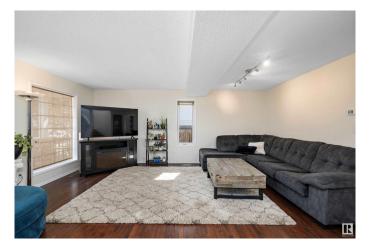

#### \$438,900

3 Bedroom, 2.50 Bathroom, 1,444 sqft Single Family on 0.00 Acres

Jackson Heights, Edmonton, AB

Welcome home to this great 2 storey located in the heart of Jackson Heights. Located on a quiet street, this home offers lovely curb appeal and charming front porch. Inside you will find a spacious front living room with loads of natural light and spacious kitchen with stainless steel appliances, tile backsplash, white shaker style cabinetry, and new light fixtures. Dining room has great view overlooking the back yard. Home has been newly painted, offers hardwood flooring throughout, new roof, composite front porch/rear deck and much more. Upstairs you will find 3 spacious bedrooms with primary in the rear and offers huge walk-in closet and 4 piece ensuite. Basement is fully developed offering a wide open space and woodworking/tool room with sink and ventilation. Double heated detached garage perfect for our cold winters. All plants are perennials. Close to parks, schools, almost any amenity one would need as well as being at the doorstep of one of Edmonton's most useful traffic arteries Whitemud Drive.