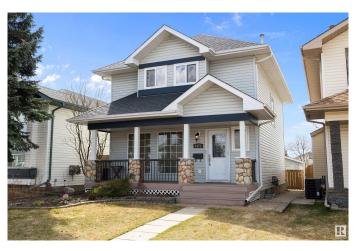

#### \$438,900

3 Bedroom, 2.50 Bathroom, 1,444 sqft Single Family on 0.00 Acres

Jackson Heights, Edmonton, AB

Welcome home to this great 2 storey located in the heart of Jackson Heights. Located on a quiet street, this home offers lovely curb appeal and charming front porch. Inside you will find a spacious front living room with loads of natural light and spacious kitchen with stainless steel appliances, tile backsplash, white shaker style cabinetry, and new light fixtures. Dining room has great view overlooking the back yard. Home has been newly painted, offers hardwood flooring throughout, new roof, composite front porch/rear deck and much more. Upstairs you will find 3 spacious bedrooms with primary in the rear and offers huge walk-in closet and 4 piece ensuite. Basement is fully developed offering a wide open space and woodworking/tool room with sink and ventilation. Double heated detached garage perfect for our cold winters. All plants are perennials. Close to parks, schools, almost any amenity one would need as well as being at the doorstep of one of Edmonton's most useful traffic arteries Whitemud Drive.