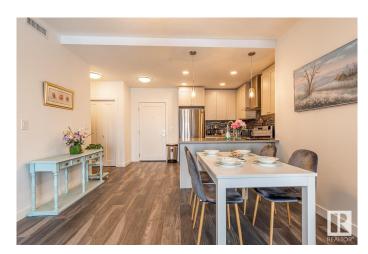

## \$399,000

2 Bedroom, 2.00 Bathroom, 903 sqft Condo / Townhouse on 0.00 Acres

Windermere, Edmonton, AB

Welcome to this stylish 'Liberty' model in LUX - Upper Windermere's premier steel & concrete luxury condo, featuring a pet-friendly, fully furnished 2 bed + den/2 bath layout with 9' ceilings, gourmet kitchen (quartz/stainless steel), primary suite with spa ensuite, in-suite laundry, A/C, 2 underground parking spots + storage, building amenities (fitness center), and unbeatable walkability to trails, shops, restaurants, schools (K-9), daycare, and quick Anthony Henday access.

#### **Essential Information**

MLS® # E4432404 Price \$399,000

Bedrooms 2
Bathrooms 2.00

Full Baths 2

Square Footage 903

Acres 0.00

Year Built 2019

Type Condo / Townhouse Sub-Type Lowrise Apartment