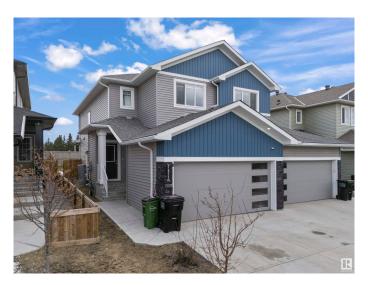

### \$555.000

4 Bedroom, 3.50 Bathroom, 1,554 sqft Single Family on 0.00 Acres

Chappelle Area, Edmonton, AB

Prime Location!!! Backing onto 41 Ave SW, all amenities nearby, close to the airport as well, welcome to this duplex built in 2020 and comes with a one bedroom LEGAL BASEMENT SUITE with a SEPARATE ENTRY as a mortgage helper!!! Do not miss on this opportunity as this would not last. The duplex next door at 7650 is listed as well and if you have family and friends looking this could be a perfect opportunity for multi-generational living. Call this your home today! This beautiful house is very spacious with a total of 4 bedrooms and 3.5 bathrooms, with a Shopping Plaza very close to the house. Also, this house has no neighbour in the back.

## **Amenities**

Amenities Deck

Parking Double Garage Attached

#### **Exterior**

Exterior Wood, Vinyl

Exterior Features Airport Nearby, Golf Nearby, Landscaped, Schools, Shopping Nearby

Roof Asphalt Shingles

Construction Wood, Vinyl

Foundation Concrete Perimeter