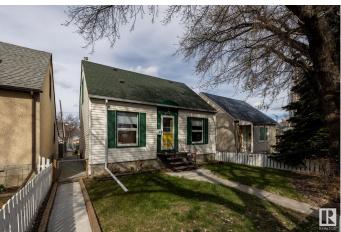

#### \$383,000

4 Bedroom, 2.00 Bathroom, 1,106 sqft Single Family on 0.00 Acres

Parkdale (Edmonton), Edmonton, AB

**RENOVATIONS GALORE!! VERY well kept,** 4-BEDROOM home with a SEPARATE ENTRANCE to a fully equipped 1 bedroom suite featuring a 2ND KITCHEN, Updated full bath & good sized living room. The main floor includes an updated bath and kitchen with NEW stainless steel appliances!! Major updates: CENTRAL A/C (2017), shingles on home & garage (2017), chimney (2020), Previously upgraded furnace, HWT, siding, windows, and 100 amp electrical service. Step outside to a large, fully fenced yard complete with a garden and an extra storage shed. The insulated, over-sized single garage offers great storage, a garage door opener as well as extra parking on the outsideâ€"perfect for a large truck, extra vehicles or guests. A solid, move-in-ready home with over 1700 sqft of living space and tons of potential!!

## **Community Information**

| Address<br>Area<br>Subdivision<br>City<br>County<br>Province<br>Postal Code | 11738 86 Street<br>Edmonton<br>Parkdale (Edmonton)<br>Edmonton<br>ALBERTA<br>AB<br>T5B 3J8                    |
|-----------------------------------------------------------------------------|---------------------------------------------------------------------------------------------------------------|
| Amenities                                                                   |                                                                                                               |
| Amenities                                                                   | Air Conditioner, Deck, Parking-Extra                                                                          |
| Parking                                                                     | Rear Drive Access, Single Garage Detached, See Remarks                                                        |
| Interior                                                                    |                                                                                                               |
| Appliances                                                                  | Dishwasher-Built-In, Dryer, Freezer, Microwave Hood Fan, Stove-Electric, Stove-Gas, Washer, Refrigerators-Two |
| Heating                                                                     | Forced Air-1, Natural Gas                                                                                     |
| Stories                                                                     | 3                                                                                                             |
| Has Suite                                                                   | Yes                                                                                                           |
| Has Basement                                                                | Yes                                                                                                           |
| Basement                                                                    | Full, Finished                                                                                                |
| Exterior                                                                    |                                                                                                               |
| Exterior                                                                    | Wood, Stucco                                                                                                  |
| Exterior Features                                                           | Back Lane, Commercial, Fenced, Landscaped, Level Land, Schools, Shopping Nearby, Vegetable Garden             |