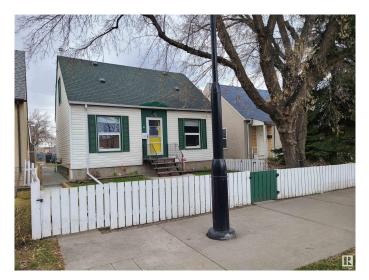

# \$383,000 - 11738 86 Street, Edmonton

MLS® #E4432358

#### \$383,000

4 Bedroom, 2.00 Bathroom, 1,106 sqft Single Family on 0.00 Acres

Parkdale (Edmonton), Edmonton, AB

**RENOVATIONS GALORE!! VERY well kept,** 4-BEDROOM home with a SEPARATE ENTRANCE to a fully equipped 1 bedroom suite featuring a 2ND KITCHEN, Updated full bath & good sized living room. The main floor includes an updated bath and kitchen with NEW stainless steel appliances!! Major updates: CENTRAL A/C (2017), shingles on home & garage (2017), chimney (2020), Previously upgraded furnace, HWT, siding, windows, and 100 amp electrical service. Step outside to a large, fully fenced yard complete with a garden and an extra storage shed. The insulated, over-sized single garage offers great storage, a garage door opener as well as extra parking on the outsideâ€"perfect for a large truck, extra vehicles or guests. A solid, move-in-ready home with over 1700 sqft of living space and tons of potential!!