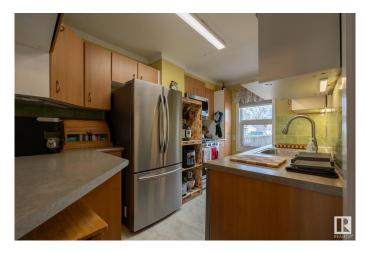

#### \$383,000

4 Bedroom, 2.00 Bathroom, 1,106 sqft Single Family on 0.00 Acres

Parkdale (Edmonton), Edmonton, AB

**RENOVATIONS GALORE!! VERY well kept,** 4-BEDROOM home with a SEPARATE ENTRANCE to a fully equipped 1 bedroom suite featuring a 2ND KITCHEN, Updated full bath & good sized living room. The main floor includes an updated bath and kitchen with NEW stainless steel appliances!! Major updates: CENTRAL A/C (2017), shingles on home & garage (2017), chimney (2020), Previously upgraded furnace, HWT, siding, windows, and 100 amp electrical service. Step outside to a large, fully fenced yard complete with a garden and an extra storage shed. The insulated, over-sized single garage offers great storage, a garage door opener as well as extra parking on the outsideâ€"perfect for a large truck, extra vehicles or guests. A solid, move-in-ready home with over 1700 sqft of living space and tons of potential!!

## **Community Information**

| Address<br>Area<br>Subdivision<br>City<br>County<br>Province<br>Postal Code | 11738 86 Street<br>Edmonton<br>Parkdale (Edmonton)<br>Edmonton<br>ALBERTA<br>AB<br>T5B 3J8                    |
|-----------------------------------------------------------------------------|---------------------------------------------------------------------------------------------------------------|
| Amenities                                                                   |                                                                                                               |
| Amenities                                                                   | Air Conditioner, Deck, Parking-Extra                                                                          |
| Parking                                                                     | Rear Drive Access, Single Garage Detached, See Remarks                                                        |
| Interior                                                                    |                                                                                                               |
| Appliances                                                                  | Dishwasher-Built-In, Dryer, Freezer, Microwave Hood Fan, Stove-Electric, Stove-Gas, Washer, Refrigerators-Two |
| Heating                                                                     | Forced Air-1, Natural Gas                                                                                     |
| Stories                                                                     | 3                                                                                                             |
| Has Suite                                                                   | Yes                                                                                                           |
| Has Basement                                                                | Yes                                                                                                           |
| Basement                                                                    | Full, Finished                                                                                                |
| Exterior                                                                    |                                                                                                               |
| Exterior                                                                    | Wood, Stucco                                                                                                  |
| Exterior Features                                                           | Back Lane, Commercial, Fenced, Landscaped, Level Land, Schools, Shopping Nearby, Vegetable Garden             |