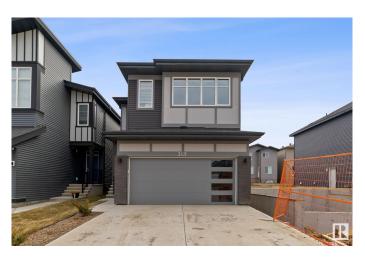

## \$629,000

3 Bedroom, 2.50 Bathroom, 2,356 sqft Single Family on 0.00 Acres

The Uplands, Edmonton, AB

Brand new home for sale in the ravishing community of The Uplands, Edmonton. Beautifully designed 2356 Sq Ft custom built accommodates 3 bedrooms, 2.5 bathrooms, kitchen, living room, dining, spice kitchen, upstairs laundry, and side entrance to the basement. Upgraded kitchen comes with beautiful quartz counter tops, upgraded cabinets, and pantry. Main floor features 9'Ft ceiling, living room with large window & a fireplace. Exterior comes with stone, premium vinyl siding, and front concrete steps. Steps away from a pond, walking trail, creek and natural green space!

#### Interior

Interior Features ensuite bathroom

Appliances Dishwasher-Built-In, Dryer, Hood Fan, Microwave Hood Fan,

Refrigerator, Stove-Electric, Stove-Gas, Washer, Window Coverings

Heating Forced Air-1, Natural Gas