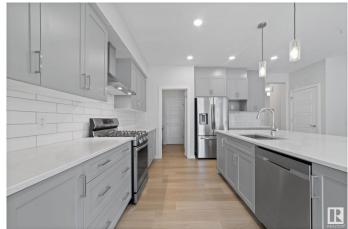

## \$629,000

3 Bedroom, 2.50 Bathroom, 2,356 sqft Single Family on 0.00 Acres

The Uplands, Edmonton, AB

Brand new home for sale in the ravishing community of The Uplands, Edmonton. Beautifully designed 2356 Sq Ft custom built accommodates 3 bedrooms, 2.5 bathrooms, kitchen, living room, dining, spice kitchen, upstairs laundry, and side entrance to the basement. Upgraded kitchen comes with beautiful quartz counter tops, upgraded cabinets, and pantry. Main floor features 9'Ft ceiling, living room with large window & a fireplace. Exterior comes with stone, premium vinyl siding, and front concrete steps. Steps away from a pond, walking trail, creek and natural green space!

Fireplace Yes

Fireplaces Heatilator/Fan

Stories 2

Has Basement Yes

Basement Full, Unfinished