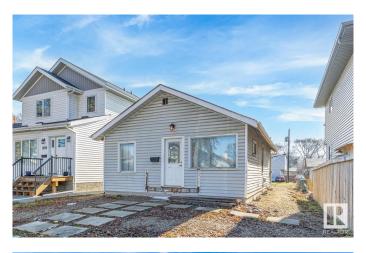

#### \$225,000

2 Bedroom, 1.00 Bathroom, 779 sqft Single Family on 0.00 Acres

Calder, Edmonton, AB

Seller financing available! Looking for a project? This home has the bare bones to start your renovation project for a flip, rent out or live in. Seller has stripped down most of the interior to leave a blank slate for your finishing. Home also has a full basement to develop with separate entrance for future suite potential. Thousands of dollars have been put in to the property including a complete regrade of the lot for proper slope around the home. Weeping tile along 3 sides of the home and membrane around the some of the exterior foundation has also been installed. Window wells, wiring, new subloor etc. The lot is extra deep (32x142) perfect for an infill and investment opportunity. New home? Want a detached rear garage with garage suite? Lots of future potential. There are numerous infills on the street, close to schools, off leash dog park, transportation and all amenities.

#### **Essential Information**

| MLS® #         | E4432305  |
|----------------|-----------|
| Price          | \$225,000 |
| Bedrooms       | 2         |
| Bathrooms      | 1.00      |
| Full Baths     | 1         |
| Square Footage | 779       |

| Acres      | 0.00                   |
|------------|------------------------|
| Year Built | 1923                   |
| Туре       | Single Family          |
| Sub-Type   | Detached Single Family |
| Style      | Bungalow               |
| Status     | Active                 |