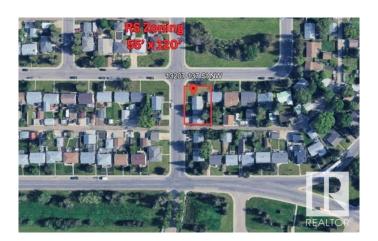

## \$320,000

3 Bedroom, 1.00 Bathroom, 981 sqft Single Family on 0.00 Acres

Wellington, Edmonton, AB

55'x120' RS Zoned CORNER LOT in Wellington! This property is ideal for future investment & is located across the street from a large park. It is a 3 bedroom, 1 bath home with a large double detached garage. There is also an additional unfinished bonus room that is not included in measurements. A full renovation was done in 2010 with kitchen, floors, bath & windows. Furnace (2013) & Hot Water Tank (2023).

## **Community Information**

Address 13207 137 Street

Area Edmonton
Subdivision Wellington
City Edmonton
County ALBERTA

Province AB

Postal Code T5L 2A8

#### **Exterior**

Exterior Wood, Vinyl

Exterior Features Corner Lot, Fenced, Low Maintenance Landscape, Playground Nearby,

Public Transportation, Schools, Shopping Nearby, Subdividable Lot

Lot Description 55'x120'