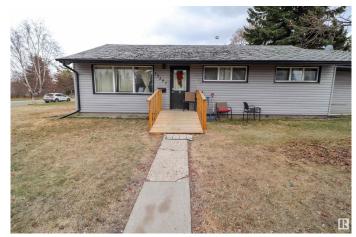

## \$320,000

3 Bedroom, 1.00 Bathroom, 981 sqft Single Family on 0.00 Acres

Wellington, Edmonton, AB

55'x120' RS Zoned CORNER LOT in Wellington! This property is ideal for future investment & is located across the street from a large park. It is a 3 bedroom, 1 bath home with a large double detached garage. There is also an additional unfinished bonus room that is not included in measurements. A full renovation was done in 2010 with kitchen, floors, bath & windows. Furnace (2013) & Hot Water Tank (2023).

Sub-Type Detached Single Family

Style Bungalow

Status Active