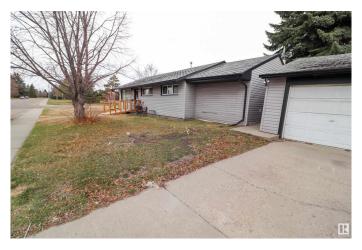

## \$320,000

3 Bedroom, 1.00 Bathroom, 981 sqft Single Family on 0.00 Acres

Wellington, Edmonton, AB

55'x120' RS Zoned CORNER LOT in Wellington! This property is ideal for future investment & is located across the street from a large park. It is a 3 bedroom, 1 bath home with a large double detached garage. There is also an additional unfinished bonus room that is not included in measurements. A full renovation was done in 2010 with kitchen, floors, bath & windows. Furnace (2013) & Hot Water Tank (2023).

#### **Amenities**

Amenities See Remarks

Parking Double Garage Detached