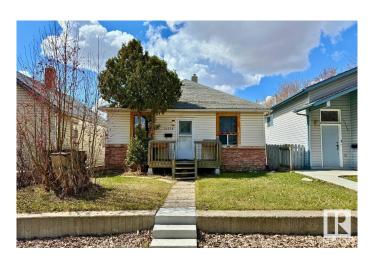

# \$180,000

2 Bedroom, 1.00 Bathroom, 931 sqft Single Family on 0.00 Acres

Calder, Edmonton, AB

Opportunity knocksâ€"for those with vision and a tool belt. This home needs work, no doubt about it, but it offers a blank canvas for the savvy investor or buyer willing to roll up their sleeves. With a newer hot water tank and furnace already in place, some of the heavy lifting is done. The rest? Well, that's where your creativity (and elbow grease) comes in. Priced to reflect the condition, this is a chance to add serious valueâ€"but it's not for the timid

## **Essential Information**

MLS® # E4432197 Price \$180,000

Bedrooms 2

Bathrooms 1.00

Full Baths 1

Square Footage 931 Acres 0.00

Year Built 1916

Type Single Family

## **Exterior**

Exterior Wood, Stone, Vinyl

Exterior Features Back Lane, Fenced, Playground Nearby, Public Transportation, Schools,

Shopping Nearby

Roof Asphalt Shingles

Construction Wood, Stone, Vinyl

Foundation Concrete Perimeter