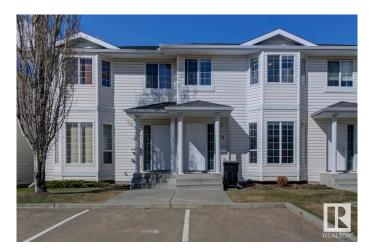

# \$285,000 - 75 3380 28a Avenue, Edmonton

MLS® #E4432171

## \$285,000

3 Bedroom, 2.50 Bathroom, 1,408 sqft Condo / Townhouse on 0.00 Acres

Silver Berry, Edmonton, AB

A great 3-bedroom, 2.5 bath unit ideally located in Silver Berry. Bright and generous family room. Huge kitchen with plenty of counterspace and storage and room for a dinette, walk-in pantry. A Patio door leading to a newer 8x10 deck. Main floor half bath. Upstairs you will find the primary suite is massive with large bright windows, walk-in closet and a 3 piece ensuite. 2 additional bedrooms and a 4 piece bath. Unfinished basement with newer full-sized washer/dryer, newer hot water tank. 2 parking stalls right out front. 2 pets per unit, dogs under <24" at shoulder. Low condo fee of \$310.23. Easy access to Whitemud or Henday. Many shops and restaurants nearby. Not a lot of turn over in this complex-because owners love it there.