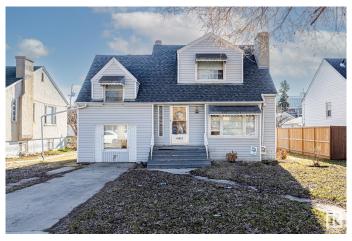

# \$399.000

3 Bedroom, 2.00 Bathroom, 1,564 sqft Single Family on 0.00 Acres

Queen Mary Park, Edmonton, AB

50x150 ZONED RM h16 allowing for up to 12+ RENTAL UNITS! Fantastic redevelopment potential on a beautiful, quiet, tree lined street, walking distance to MACEWAN, or a quick commute to NAIT! Or save this charming pre-war home with tons of square footage, plenty of windows, 2 Bathrooms upstairs, and a MASSIVE double car garage with 40 AMP power and plenty 2 oversized garage doors. Other perks include newer pex plumbing, newer shingles and vinyl siding. Being sold AS is, do not miss this opportunity!

# **Community Information**

Address 10827 111 Street

Area Edmonton

Subdivision Queen Mary Park

City Edmonton
County ALBERTA

Province AB

Postal Code T5H 3G4