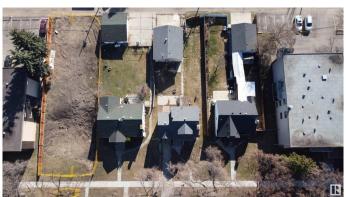

# \$399.000

3 Bedroom, 2.00 Bathroom, 1,564 sqft Single Family on 0.00 Acres

Queen Mary Park, Edmonton, AB

50x150 ZONED RM h16 allowing for up to 12+ RENTAL UNITS! Fantastic redevelopment potential on a beautiful, quiet, tree lined street, walking distance to MACEWAN, or a quick commute to NAIT! Or save this charming pre-war home with tons of square footage, plenty of windows, 2 Bathrooms upstairs, and a MASSIVE double car garage with 40 AMP power and plenty 2 oversized garage doors. Other perks include newer pex plumbing, newer shingles and vinyl siding. Being sold AS is, do not miss this opportunity!

# **Community Information**

Address 10827 111 Street

Area Edmonton

Subdivision Queen Mary Park

City Edmonton
County ALBERTA

Province AB

Postal Code T5H 3G4