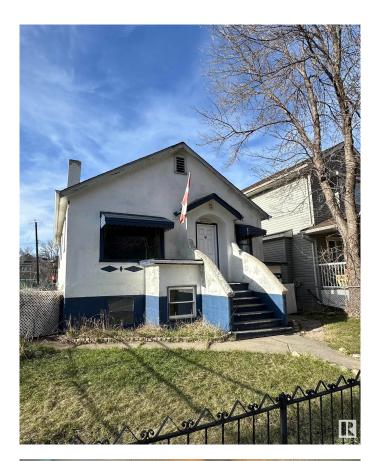

# \$275,000 - 9546 108a Avenue, Edmonton

MLS® #E4432104

#### \$275,000

4 Bedroom, 2.00 Bathroom, 818 sqft Single Family on 0.00 Acres

Mccauley, Edmonton, AB

Charming post-war era bungalow in McCauley with tons of character! This home features two full 2-bedrooms on the main floor and 2 bedrooms in the basement basement, two kitchens (upstairs and downstairs) - with shared laundry and separate exterior entrances, making it ideal for multi-generational living or savvy investors. Zoned RF6 on a 33' x 122' lot in a mature neighbourhood - perfect for future redevelopment if that's your goal. Updates include durable laminate flooring and new baseboards/trim throughout, shingles (2023), and a newer hot water tank. Enjoy a large landscaped yard with garden spaceâ€"great for entertaining. Just minutes to downtown, Italian Centre Shop, restaurants, schools, and transit. A competitively priced gem in the heart of Edmonton!

#### **Exterior**

Exterior Wood, Stucco

Exterior Features Fenced, Landscaped, Playground Nearby, Public Transportation,

Schools, Shopping Nearby

Roof Asphalt Shingles
Construction Wood. Stucco

Foundation Concrete Perimeter