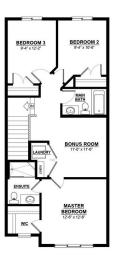

### \$517,900

3 Bedroom, 2.50 Bathroom, 1,707 sqft Single Family on 0.00 Acres

The Orchards At Ellerslie, Edmonton, AB

Welcome to your dream home in The Orchards at Ellerslie, a vibrant and picturesque community in South Edmonton! This stunning new build "Tiguan" Model built by Daytona Homes offers 3 spacious bedrooms, 2.5 bathrooms, and a separate side entrance, making it perfect for growing families or future legal suite. Nestled in a naturally beautiful area, The Orchards is defined by its fruit trees, colorful blossoms, and oversized green spaces. Residents enjoy exclusive access to a private club with a recreation center, spray park, and picnic area, making it a haven for family fun. Tree-lined walkways and parks offer the perfect backdrop for outdoor activities, while the rich architectural details and affordable pricing make this one of south Edmonton's most sought-after communities. Don't miss out on this perfect blend of style, space, and location!

#### **Essential Information**

MLS® # E4431996 Price \$517,900

Bedrooms 3

Bathrooms 2.50

Full Baths 2
Half Baths 1

Square Footage 1,707
Acres 0.00
Year Built 2025

Type Single Family

Sub-Type Detached Single Family