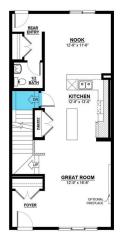

### \$517,900

3 Bedroom, 2.50 Bathroom, 1,707 sqft Single Family on 0.00 Acres

The Orchards At Ellerslie, Edmonton, AB

Welcome to your dream home in The Orchards at Ellerslie, a vibrant and picturesque community in South Edmonton! This stunning new build "Tiguan" Model built by Daytona Homes offers 3 spacious bedrooms, 2.5 bathrooms, and a separate side entrance, making it perfect for growing families or future legal suite. Nestled in a naturally beautiful area, The Orchards is defined by its fruit trees, colorful blossoms, and oversized green spaces. Residents enjoy exclusive access to a private club with a recreation center, spray park, and picnic area, making it a haven for family fun. Tree-lined walkways and parks offer the perfect backdrop for outdoor activities, while the rich architectural details and affordable pricing make this one of south Edmonton's most sought-after communities. Don't miss out on this perfect blend of style, space, and location!

#### **Essential Information**

MLS® # E4431996 Price \$517,900

Bedrooms 3

Bathrooms 2.50

Full Baths 2
Half Baths 1

Square Footage 1,707
Acres 0.00
Year Built 2025

Type Single Family

Sub-Type Detached Single Family