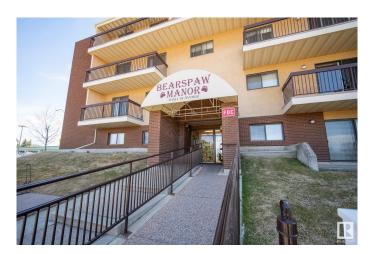

# \$149,900 - 216 10511 19 Avenue, Edmonton

MLS® #E4431986

## \$149.900

2 Bedroom, 2.00 Bathroom, 903 sqft Condo / Townhouse on 0.00 Acres

Keheewin, Edmonton, AB

Welcome to Bearspaw Manor. This 903 sq ft 2 bedroom, 2 bathroom condo features a bright, functional layout in a quiet, well-maintained building in Bearspaw, Edmonton. Highlights include in-suite laundry, a spacious kitchen, and a comfortable living area that opens onto a private balcony. The primary bedroom offers a walk-through closet and a 4-piece ensuite, while the second bedroom is ideal for guests, a roommate, or a home office. Includes 1 underground parking stall and convenient elevator access. Located close to shopping, transit, parks, and major roadways.

# **Community Information**

Address 216 10511 19 Avenue

Area Edmonton
Subdivision Keheewin
City Edmonton
County ALBERTA

Province AB

Postal Code T6J 5S8