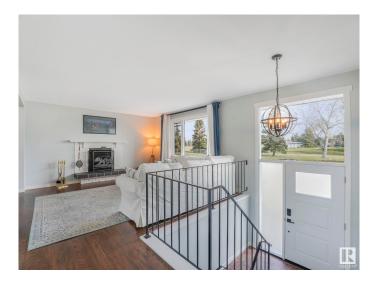

# \$389,000

3 Bedroom, 1.00 Bathroom, 1,099 sqft Single Family on 0.00 Acres

York, Edmonton, AB

GREAT LOCATION across from York Park for this 1100 sq. ft. Bi-level. Many renovations have been completed over the past few years. Original Hardwood floors refinished, New Windows, New Front and Back Door, New Paint, New Baseboards, New Deck, New Lighting. Gas Stove in the Kitchen and all of the other appliances are included. Fireplace includes the unique fireplace screen. Basement is partially finished with a large recreation room with a Retro style built in bar, Workshop and Laundry Room. Double off street parking in the backyard that could be used as a future garage site.

## **Essential Information**

MLS® # E4431971 Price \$389,000

Bedrooms 3 Bathrooms 1.00

Full Baths 1

Square Footage 1,099 Acres 0.00 Year Built 1964

Type Single Family

Sub-Type Detached Single Family

Style Bi-Level

# **Community Information**

Address 5807 138 Avenue

Area Edmonton

Subdivision York

City Edmonton
County ALBERTA

Province AB

Postal Code T5A 1E4

### **Exterior**

Exterior Wood, Stucco

Exterior Features Back Lane, Fenced, Landscaped, Park/Reserve, Schools, Shopping

Nearby

Roof Asphalt Shingles

Construction Wood, Stucco

Foundation Concrete Perimeter