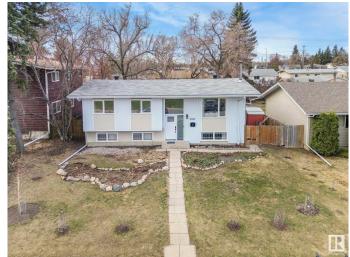

# \$389,000

3 Bedroom, 1.00 Bathroom, 1,099 sqft Single Family on 0.00 Acres

York, Edmonton, AB

GREAT LOCATION across from York Park for this 1100 sq. ft. Bi-level. Many renovations have been completed over the past few years. Original Hardwood floors refinished, New Windows, New Front and Back Door, New Paint, New Baseboards, New Deck, New Lighting. Gas Stove in the Kitchen and all of the other appliances are included. Fireplace includes the unique fireplace screen. Basement is partially finished with a large recreation room with a Retro style built in bar, Workshop and Laundry Room. Double off street parking in the backyard that could be used as a future garage site.

## **Essential Information**

MLS® # E4431971 Price \$389,000

Bedrooms 3 Bathrooms 1.00

Full Baths 1

Square Footage 1,099 Acres 0.00 Year Built 1964

Type Single Family

Sub-Type Detached Single Family

Style Bi-Level

# **Community Information**

Address 5807 138 Avenue

Area Edmonton

Subdivision York

City Edmonton
County ALBERTA

Province AB

Postal Code T5A 1E4

### **Exterior**

Exterior Wood, Stucco

Exterior Features Back Lane, Fenced, Landscaped, Park/Reserve, Schools, Shopping

Nearby

Roof Asphalt Shingles

Construction Wood, Stucco

Foundation Concrete Perimeter