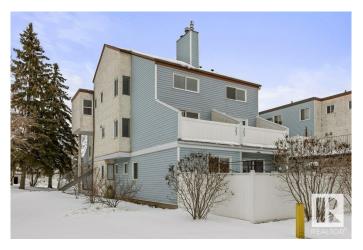

on 0.00 Acres

Dunluce, Edmonton, AB

Welcome to this rare TWO FULL BATHROOM unit that has been completely renovated! High end VINYL PLANK (10mm) extends throughout the main living area. The brand new kitchen features an abundance of storage, new appliances and QUARTZ countertops. The living room is spacious and bright and features an electric FIREPLACE. Upstairs there are THREE bedrooms, a renovated main 4pce bathroom and a brand new 3pce ENSUITE! Vaulted ceilings, new flooring, trim, paint, fixtures, HWT and FURNACE- fantastic location close to amenities and transportation.



## **Essential Information**

MLS® # E4431969 Price \$245,000

Bedrooms 3

Bathrooms 2.00

Full Baths 2

Square Footage 1,196
Acres 0.00
Year Built 1977

Type Condo / Townhouse

Sub-Type Townhouse

Style 2 Storey







Status Active

# **Community Information**

Address 301 Lancaster Terrace

Area Edmonton
Subdivision Dunluce
City Edmonton
County ALBERTA

Province AB

Postal Code T5X 5T7

#### **Amenities**

Amenities Deck, Parking-Extra, See Remarks

Parking Stall

#### Interior

Interior Features ensuite bathroom

Appliances Dishwasher-Built-In, Euro Washer/Dryer Combo, Hood Fan,

Refrigerator, Stove-Electric

Heating Forced Air-1, Natural Gas

Stories 2
Has Basement Yes

Basement None, No Basement

#### **Exterior**

Exterior Wood, Stucco, Vinyl

Exterior Features Landscaped, Schools, Shopping Nearby, See Remarks

Roof Asphalt Shingles

Construction Wood, Stucco, Vinyl Foundation Concrete Perimeter

#### **Additional Information**

Date Listed April 21st, 2025

Days on Market 7

Zoning Zone 27