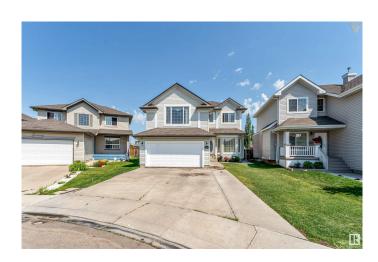

# \$599,900 - 3411 23 Street, Edmonton

MLS® #E4431925

#### \$599.900

7 Bedroom, 3.50 Bathroom, 2,286 sqft Single Family on 0.00 Acres

Wild Rose, Edmonton, AB

Welcome to this spacious home in \*\*WILDROSE\*\* with over 3000 sq. ft. of living space and a FULLY FINISHED BASEMENT. Total 7 BEDS and 4 BATHS. The front living area is ideal for formal gatherings. A beautiful kitchen and second living space provide a cozy atmosphere for family time. Outside, enjoy a big backyard with a concrete patio perfect for BBQ parties and family gatherings. Upstairs features a large bonus area, 4 beds, and 2 baths. The finished basement is great for a growing family and has potential for a RENTAL SUITE. Stay comfortable year-round with AC and a garage heater. Located in a quiet cul-de-sac near Sector 17 Plaza and 17 Street. This home is ready for you!