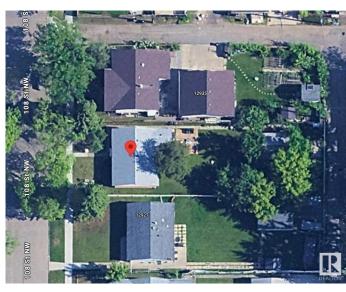

# \$274,900 - 12931 108 Street, Edmonton

MLS® #E4431882

#### \$274,900

0 Bedroom, 1.00 Bathroom, Single Family on 0.00 Acres

Lauderdale, Edmonton, AB

48' X 157 ' LOT IN LAUDERDALE. READY FOR MLI SELECT 4 PLEX APPLICATION.

MLS® # E4431882 Price \$274,900

Bathrooms 1.00 Full Baths 1

## **Community Information**

Address 12931 108 Street

Area Edmonton
Subdivision Lauderdale
City Edmonton
County ALBERTA

Province AB

Postal Code T5E 4X2