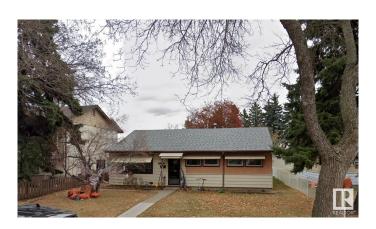

# \$274,900 - 12931 108 Street, Edmonton

MLS® #E4431882

#### \$274,900

0 Bedroom, 1.00 Bathroom, Single Family on 0.00 Acres

Lauderdale, Edmonton, AB

48' X 157 ' LOT IN LAUDERDALE. READY FOR MLI SELECT 4 PLEX APPLICATION.

MLS® # E4431882 Price \$274,900

Bathrooms 1.00 Full Baths 1