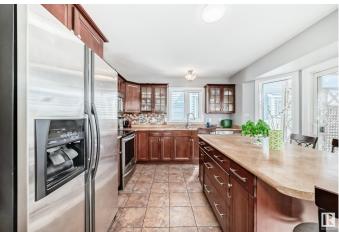

#### \$490,900

4 Bedroom, 3.00 Bathroom, 1,231 sqft Single Family on 0.00 Acres

La Perle, Edmonton, AB

Beautiful 4 level split house located in a quiet and responsible West end, 5 minutes to West Edmonton Mall! Upstairs and lower floor living rooms have Bright and spacious floor plan, large family room, formal dining room and decent sized separate kitchen. Upstairs are large master bedroom, 2 additional good sized bedrooms and a large 4pc bathroom. On lower level is a fantastic family room with big windows, huge 3pc bathroom, massive laundry room! Basement is unfinished with another family room which is near completion. Newer HWT, dryer, washer, refrigerator, and doors. The large yard is fully fenced and landscaped perfect for home garden. Large detached garage fully completed provides additional space for storage. Easy access to parks, schools, bus stops and West Edmonton Mall. You don't want to miss this amazing property!

### Interior

| Interior Features | ensuite bathroom                                 |
|-------------------|--------------------------------------------------|
| Appliances        | Dishwasher-Built-In, Dryer, Refrigerator, Washer |
| Heating           | In Floor Heat System, Natural Gas                |
| Stories           | 2                                                |
| Has Basement      | Yes                                              |
| Basement          | Partial, Partially Finished                      |