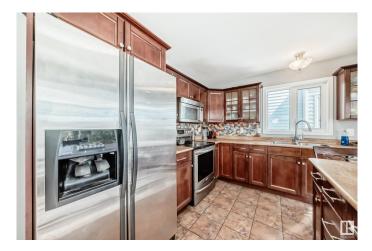

#### \$490,900

4 Bedroom, 3.00 Bathroom, 1,231 sqft Single Family on 0.00 Acres

La Perle, Edmonton, AB

Beautiful 4 level split house located in a quiet and responsible West end, 5 minutes to West Edmonton Mall! Upstairs and lower floor living rooms have Bright and spacious floor plan, large family room, formal dining room and decent sized separate kitchen. Upstairs are large master bedroom, 2 additional good sized bedrooms and a large 4pc bathroom. On lower level is a fantastic family room with big windows, huge 3pc bathroom, massive laundry room! Basement is unfinished with another family room which is near completion. Newer HWT, dryer, washer, refrigerator, and doors. The large yard is fully fenced and landscaped perfect for home garden. Large detached garage fully completed provides additional space for storage. Easy access to parks, schools, bus stops and West Edmonton Mall. You don't want to miss this amazing property!

### Interior

| Interior Features | ensuite bathroom                                 |
|-------------------|--------------------------------------------------|
| Appliances        | Dishwasher-Built-In, Dryer, Refrigerator, Washer |
| Heating           | In Floor Heat System, Natural Gas                |
| Stories           | 2                                                |
| Has Basement      | Yes                                              |
| Basement          | Partial, Partially Finished                      |