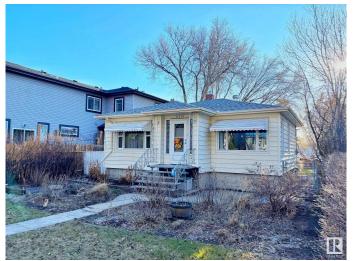

#### \$380,000

2 Bedroom, 1.00 Bathroom, 760 sqft Single Family on 0.00 Acres

Inglewood (Edmonton), Edmonton, AB

Welcome to Inglewoodâ€"one of Edmonton's most exciting up-and-coming neighbourhoods! This 45' x 149' lot backs onto lush green space with a dog park and a bike path that connects to Rocket Ship Park and heads towards downtown. With new zoning allowances, this is an exceptional opportunity to redevelop or build your dream project in a thriving community. A small bungalow and oversized double garage currently sit on the property, offering flexible options for builders, investors, or those looking to start fresh. Surrounded by green space and urban convenience, this lot delivers the perfect mix of tranquility and connectivity. Don't miss your chance to be part of Inglewood's transformation!

#### **Exterior**

Exterior Wood, Vinyl

Exterior Features Back Lane, Backs Onto Park/Trees, Fenced, Flat Site, Park/Reserve,

Paved Lane, Picnic Area, Playground Nearby, Schools, Shopping

Nearby

Roof Asphalt Shingles