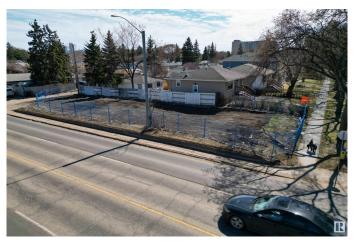

### \$375,000

0 Bedroom, 0.00 Bathroom, Single Family on 0.00 Acres

Woodcroft, Edmonton, AB

Rare Infill Opportunity in Woodcroft! This vacant 44' x 140.1' lot offers the potential to build a 7-unit multifamily development in one of Edmonton's most in-demand communities. Located on a quiet, tree-lined street with RM zoning, you're just minutes from downtown, Westmount, NAIT, and the vibrant 124 Street District. The area is ideal for attracting long-term tenants or resale buyers, with excellent access to transit, schools, parks, and major routes. Whether you're an experienced developer or exploring your first multi-family project, this is a high-potential site in a rapidly revitalizing area.

## **Community Information**

Address 11739 135a Street

Area Edmonton
Subdivision Woodcroft

City Edmonton
County ALBERTA

Province AB

Postal Code T5M 1L6