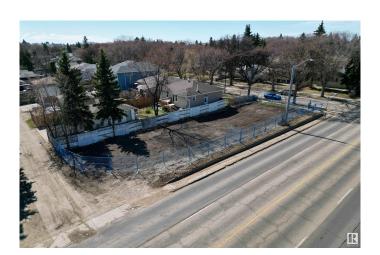

### \$375,000

0 Bedroom, 0.00 Bathroom, Single Family on 0.00 Acres

Woodcroft, Edmonton, AB

Rare Infill Opportunity in Woodcroft! This vacant 44' x 140.1' lot offers the potential to build a 7-unit multifamily development in one of Edmonton's most in-demand communities. Located on a quiet, tree-lined street with RM zoning, you're just minutes from downtown, Westmount, NAIT, and the vibrant 124 Street District. The area is ideal for attracting long-term tenants or resale buyers, with excellent access to transit, schools, parks, and major routes. Whether you're an experienced developer or exploring your first multi-family project, this is a high-potential site in a rapidly revitalizing area.

## **Community Information**

Address 11739 135a Street

Area Edmonton
Subdivision Woodcroft

City Edmonton
County ALBERTA

Province AB

Postal Code T5M 1L6