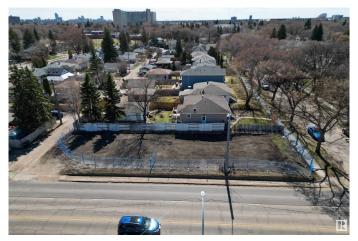

### \$375,000

0 Bedroom, 0.00 Bathroom, Single Family on 0.00 Acres

Woodcroft, Edmonton, AB

Rare Infill Opportunity in Woodcroft! This vacant 44' x 140.1' lot offers the potential to build a 7-unit multifamily development in one of Edmonton's most in-demand communities. Located on a quiet, tree-lined street with RM zoning, you're just minutes from downtown, Westmount, NAIT, and the vibrant 124 Street District. The area is ideal for attracting long-term tenants or resale buyers, with excellent access to transit, schools, parks, and major routes. Whether you're an experienced developer or exploring your first multi-family project, this is a high-potential site in a rapidly revitalizing area.

## **Community Information**

Address 11739 135a Street

Area Edmonton
Subdivision Woodcroft

City Edmonton
County ALBERTA

Province AB

Postal Code T5M 1L6