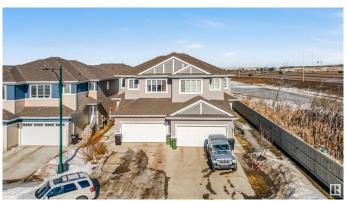

# \$549,900 - 206 40a Avenue, Edmonton

MLS® #E4431738

#### \$549.900

6 Bedroom, 4.00 Bathroom, 1,913 sqft Single Family on 0.00 Acres

Maple Crest, Edmonton, AB

Stunning Home Almost 1900Sq. Ft. with FINISHED 2 BEDROOM AND SECOND KITCHEN BASEMENT in MAPLE CREST WITH PERMITS, Located in the highly sought-after community of MAPLE CREST, this beautifully designed home offers modern finishes, open-to-below ceilings, and a fully finished basement. The main floor features an open-concept layout with a stylish kitchen, complete with quartz countertops, sleek cabinetry, and premium appliances. A main floor den provides the ideal space for a home office or study. Upstairs, you'll find a spacious bonus room, three bedrooms, and a luxurious primary suite featuring a 5-piece ensuite with dual sinks, a tiled stand-up shower, and quartz countertops.

#### **Exterior**

Exterior Wood, Stone, Vinyl

Exterior Features Airport Nearby, Playground Nearby, Schools, Shopping Nearby

Roof Asphalt Shingles
Construction Wood, Stone, Vinyl
Foundation Concrete Perimeter