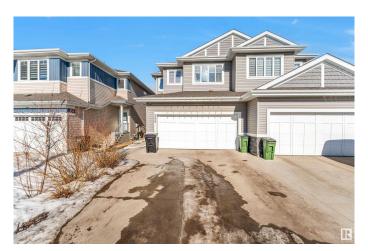

# \$549,900 - 206 40a Avenue, Edmonton

MLS® #E4431738

#### \$549.900

6 Bedroom, 4.00 Bathroom, 1,913 sqft Single Family on 0.00 Acres

Maple Crest, Edmonton, AB

Stunning Home Almost 1900Sq. Ft. with FINISHED 2 BEDROOM AND SECOND KITCHEN BASEMENT in MAPLE CREST WITH PERMITS, Located in the highly sought-after community of MAPLE CREST, this beautifully designed home offers modern finishes, open-to-below ceilings, and a fully finished basement. The main floor features an open-concept layout with a stylish kitchen, complete with quartz countertops, sleek cabinetry, and premium appliances. A main floor den provides the ideal space for a home office or study. Upstairs, you'll find a spacious bonus room, three bedrooms, and a luxurious primary suite featuring a 5-piece ensuite with dual sinks, a tiled stand-up shower, and quartz countertops.

#### **Exterior**

Exterior Wood, Stone, Vinyl

Exterior Features Airport Nearby, Playground Nearby, Schools, Shopping Nearby

Roof Asphalt Shingles
Construction Wood, Stone, Vinyl
Foundation Concrete Perimeter