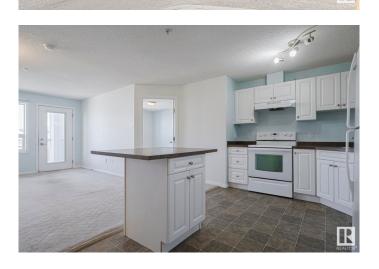

# \$175,000

2 Bedroom, 2.00 Bathroom, 830 sqft Condo / Townhouse on 0.00 Acres

South Terwillegar, Edmonton, AB

Welcome to Terwillegar Terrace in the vibrant community of South Terwillegar! This bright and spacious 2 bedroom, 2 bathroom condo offers incredible value and comfort. Located on the 3rd floor, enjoy your morning coffee or evening unwind on the private balcony. The open layout features in-suite laundry, and the building includes a fitness centre for your convenience. This unit also comes with 1 titled parking stall. A well-maintained building in a great locationâ€"close to parks, shopping, and transit. Whether you're a first-time buyer, investor, or downsizer, this is a must-see!

#### Interior

Interior Features ensuite bathroom

Appliances Dishwasher-Built-In, Dryer, Microwave Hood Fan, Refrigerator,

Stove-Electric, Washer

Heating In Floor Heat System, Natural Gas