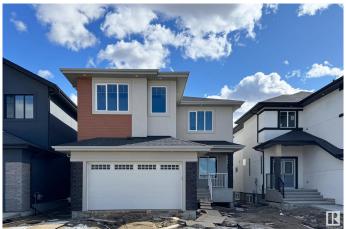

# \$779,000 - 126 Edgewater Circle, Leduc

MLS® #E4431560

#### \$779,000

4 Bedroom, 4.00 Bathroom, 2,807 sqft Single Family on 0.00 Acres

Southfork, Leduc, AB

Stunning WALKOUT home in Southfork, Leduc. Backing onto a walking trail and school! Features a double garage, main floor bedroom with full bathroom, open-to-above living room, and an extended kitchen with island and pantry. Upstairs offers a bonus room and three primary bedrooms, each with ensuites and walk-in closets. The main ensuite boasts a standalone tub and custom shower. Unfinished walkout basement can be customized as per requirement. Located near ponds, parks, and schoolsâ€"perfect for families seeking luxury, space, and convenience!

## **Essential Information**

MLS® # E4431560 Price \$779,000

Bedrooms 4

Bathrooms 4.00

Full Baths 4

Square Footage 2,807 Acres 0.00 Year Built 2024

Type Single Family

Sub-Type Detached Single Family

#### **Exterior**

Exterior Wood, Stone, Stucco, Hardie Board Siding

Exterior Features Airport Nearby, Playground Nearby, Schools, Shopping Nearby

Roof Asphalt Shingles

Construction Wood, Stone, Stucco, Hardie Board Siding