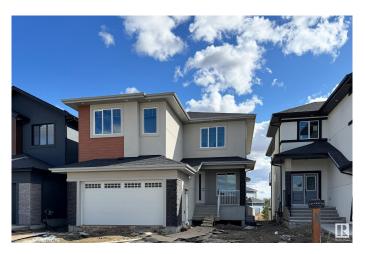

# \$779,000 - 126 Edgewater Circle, Leduc

MLS® #E4431560

#### \$779,000

4 Bedroom, 4.00 Bathroom, 2,807 sqft Single Family on 0.00 Acres

Southfork, Leduc, AB

Stunning WALKOUT home in Southfork, Leduc. Backing onto a walking trail and school! Features a double garage, main floor bedroom with full bathroom, open-to-above living room, and an extended kitchen with island and pantry. Upstairs offers a bonus room and three primary bedrooms, each with ensuites and walk-in closets. The main ensuite boasts a standalone tub and custom shower. Unfinished walkout basement can be customized as per requirement. Located near ponds, parks, and schoolsâ€"perfect for families seeking luxury, space, and convenience!

## **Essential Information**

MLS® # E4431560 Price \$779,000

Bedrooms 4

Bathrooms 4.00

Full Baths 4

Square Footage 2,807 Acres 0.00 Year Built 2024

Type Single Family

Sub-Type Detached Single Family

#### **Exterior**

Exterior Wood, Stone, Stucco, Hardie Board Siding

Exterior Features Airport Nearby, Playground Nearby, Schools, Shopping Nearby

Roof Asphalt Shingles

Construction Wood, Stone, Stucco, Hardie Board Siding