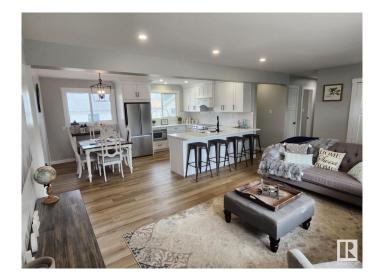

#### \$449.900

5 Bedroom, 2.00 Bathroom, 1,026 sqft Single Family on 0.00 Acres

Corinthia Park, Leduc, AB

Visit the Listing Brokerage (and/or listing REALTOR®) website to obtain additional information. This 1026 sq ft 5-BEDROOM COMPLETELY RENOVATED bungalow with newer shingles and newer windows, nestled in a mature neighborhood, is the perfect move-in ready home. Inside, you'll find an open-concept kitchen including stainless steel appliances, an island peninsula, with Quartz countertop-perfect for family meals or entertaining. Main level flooring includes beautiful vinyl plank throughout kitchen/living room/bathroom with brand-new plush carpet in the bedrooms. Primary bedroom includes walk-in closet. Downstairs, the fully finished basement features TWO more bedrooms, a full bath, laundry area, and rec room. Outside, enjoy the oversized 24' x 26' detached garage and ample gardening space in the fully-fenced backyard. A must see!