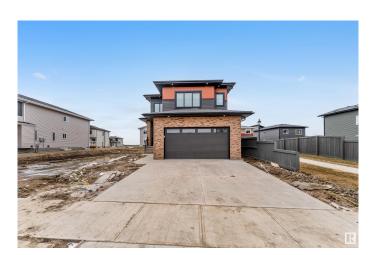

#### \$689,000

4 Bedroom, 3.00 Bathroom, 2,319 sqft Rural on 0.11 Acres

Churchill Meadow, Rural Leduc County, AB

Welcome to this beautiful and spacious 2300sqft family home located in the heart of churchill Meadows, Leduc County. With 3 spacious bedroom plus a bonus room and an extra room on the main floor, there is room for the whole family. The house come with an open to below layout living room, a seperate family room, custom bathrooms, spice kitchen and generously sized laundry room for added convinience. Located in a quite and desirable neighbourhood- this home checks all the boxes!

#### **Essential Information**

MLS® # E4431328 Price \$689,000

Bedrooms 4

Bathrooms 3.00

Full Baths 3

Square Footage 2,319

Acres 0.11

Year Built 2025