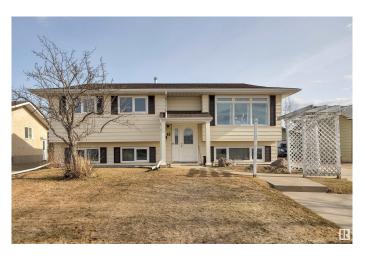

# **\$465,000 - 41 South Park Drive, Leduc**

MLS® #E4431128

#### \$465.000

4 Bedroom, 2.50 Bathroom, 1,171 sqft Single Family on 0.00 Acres

South Park, Leduc, AB

Beautifully maintained, 4 bed 3 bath bi-level home in the quiet community of South Park! This is a great family home, with ample room upstairs featuring a generous eat-in kitchen, dining room and living room, and a fully finished basement featuring a rec-room and lots of storage space. The home also has a beautiful back yard with a detached 2 car garage, and a shed! From your private deck, you can watch the kids play in the yard, or in the park on the other side of the fence! The location doesn't get much better - with just a short walk to schools, playgrounds and the Leduc Recreation Centre!