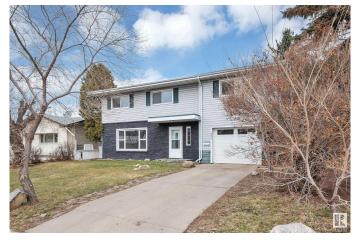

## \$399,900

4 Bedroom, 2.00 Bathroom, 1,911 sqft Single Family on 0.00 Acres

Glengarry, Edmonton, AB

Check out this Unique 1910 Sq Ft 4 bedroom 2 Story home in the heart of Glengarry. This home features redone kitchen, Large living and Dining rooms plus a main floor laundry and a 3 piece bath. Upper level features a SECOND KITCHEN, 3/4 large bedrooms or 1 bedroom can be an second living room, 5 piece bath with room for a stackable laundry. Upgrades features fresh paint, vinyl siding on the front and much much more. Attached single heated garage, Parking/RV Parking from alley with potential for 2 car garage. Fantastic location across the street from Glengarry Elementary School, and walking distance to junior and High Schools, Northgate Mall and Northgate transit Center The **BASEMENTLESS** Home has endless possibilities

## **Exterior**

Exterior Wood, Stucco, Vinyl

Exterior Features Fenced, Landscaped, Playground Nearby, Public Transportation,

Schools, Shopping Nearby

Roof Asphalt Shingles

Construction Wood, Stucco, Vinyl Foundation Concrete Perimeter