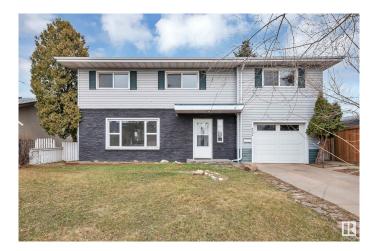

## \$399,900

4 Bedroom, 2.00 Bathroom, 1,911 sqft Single Family on 0.00 Acres

Glengarry, Edmonton, AB

Check out this Unique 1910 Sq Ft 4 bedroom 2 Story home in the heart of Glengarry. This home features redone kitchen, Large living and Dining rooms plus a main floor laundry and a 3 piece bath. Upper level features a SECOND KITCHEN, 3/4 large bedrooms or 1 bedroom can be an second living room, 5 piece bath with room for a stackable laundry. Upgrades features fresh paint, vinyl siding on the front and much much more. Attached single heated garage, Parking/RV Parking from alley with potential for 2 car garage. Fantastic location across the street from Glengarry Elementary School, and walking distance to junior and High Schools, Northgate Mall and Northgate transit Center The **BASEMENTLESS** Home has endless possibilities

## **Exterior**

Exterior Wood, Stucco, Vinyl

Exterior Features Fenced, Landscaped, Playground Nearby, Public Transportation,

Schools, Shopping Nearby

Roof Asphalt Shingles

Construction Wood, Stucco, Vinyl Foundation Concrete Perimeter