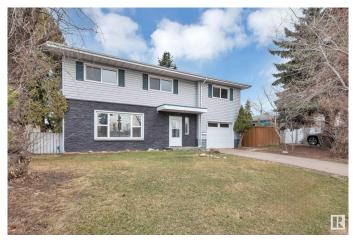

## \$399,900

4 Bedroom, 2.00 Bathroom, 1,911 sqft Single Family on 0.00 Acres

Glengarry, Edmonton, AB

Check out this Unique 1910 Sq Ft 4 bedroom 2 Story home in the heart of Glengarry. This home features redone kitchen, Large living and Dining rooms plus a main floor laundry and a 3 piece bath. Upper level features a SECOND KITCHEN, 3/4 large bedrooms or 1 bedroom can be an second living room, 5 piece bath with room for a stackable laundry. Upgrades features fresh paint, vinyl siding on the front and much much more. Attached single heated garage, Parking/RV Parking from alley with potential for 2 car garage. Fantastic location across the street from Glengarry Elementary School, and walking distance to junior and High Schools, Northgate Mall and Northgate transit Center The **BASEMENTLESS** Home has endless possibilities

## **Exterior**

Exterior Wood, Stucco, Vinyl

Exterior Features Fenced, Landscaped, Playground Nearby, Public Transportation,

Schools, Shopping Nearby

Roof Asphalt Shingles

Construction Wood, Stucco, Vinyl Foundation Concrete Perimeter