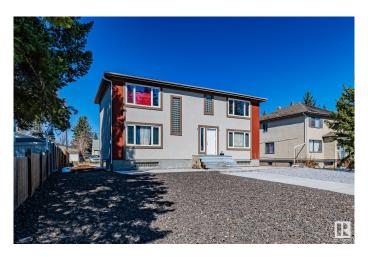

# \$759,900 - 11306 109a Avenue, Edmonton

MLS® #E4431046

### \$759,900

6 Bedroom, 3.00 Bathroom, 2,112 sqft Single Family on 0.00 Acres

Queen Mary Park, Edmonton, AB

INVESTOR ALERT: Look at this amazing opportunity. This property offers three fully rented and renovated units close to 3 colleges in the heart of Queen Mary Park area generating \$4,000 rent per month. Total 6 Bedrooms, 3 Full Washrooms, 3 Kitchens, 3 Living Areas, and much more. Each unit has 2 bedrooms, Full Washroom, Kitchen, and Living Room. Renovated in and out with over \$100,000 worth of work including Flooring, Paint, Kitchens, Washrooms, Appliances, Stucco, Landscaping, Concrete, Windows, and more. Come check it out and see the opportunity.

Year Built 1951

Type Single Family

Sub-Type Tri-Plex Style 2 Storey

Status Active

#### **Exterior**

Exterior Wood, Stucco

Exterior Features Landscaped, Playground Nearby, Public Transportation, Schools,

Partially Fenced

Roof Asphalt Shingles

Construction Wood, Stucco

Foundation Concrete Perimeter