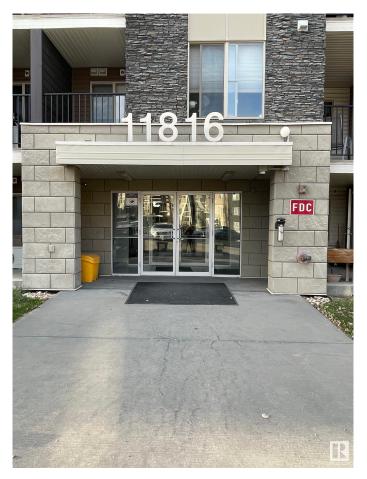

## \$209,900

2 Bedroom, 2.00 Bathroom, 759 sqft Condo / Townhouse on 0.00 Acres

Rutherford (Edmonton), Edmonton, AB

This TOP floor unit located in HERITAGE LANDING. Features 2 bedroom plus DEN. Master room has walk through closet and a 4 piece en-suite. Also another 4 piece full bathroom as well. Open kitchen concept with GRANITE counter top, looking over the DEN, DINING & LIVING room. In suite laundry. Comes with ONE underground parking stall and TWO surface parking stall (TANDEM). Walking distance to SHOPPING, PUBLIC TRANSIT. Close to SCHOOLS and all amenities. Easy access to ANTHONY HENDAY and HIGHWAY 2.