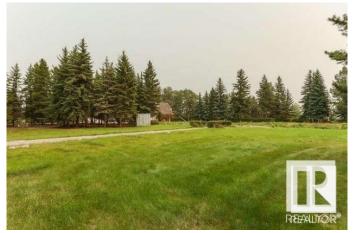

#### \$1,500,000

0 Bedroom, 0.00 Bathroom, Single Family on 0.00 Acres

Donsdale, Edmonton, AB

DREAM STREET! Build your legacy. Imagine the possibilities for a unique estate home on 73 foot frontage on Donsdale Drive. 12,825 SQ FT one four premier lots on the river's edge on Donsdale Drive. No time limit to build, choose your own builder. Some architectural controls apply. The lot will be fully serviced and ready to build. Visualize manicured grounds evocative gardens a sprawling estate that boasts privacy and serenity with spectacular views within the city limits. Mature trees tower over the property offering a park-like setting. Make it your ultimate achievement award...a family legacy. Endless possibilities for a great family estate Prestigious Donsdale Drive on the river is home to some of Edmonton's finest estate homes. Easy access to all amenities. SPECTACULAR!

## Exterior

Exterior Features Backs Onto Park/Trees, No Back Lane, Public Transportation, Ravine View, River Valley View, Schools, Shopping Nearby, Treed Lot