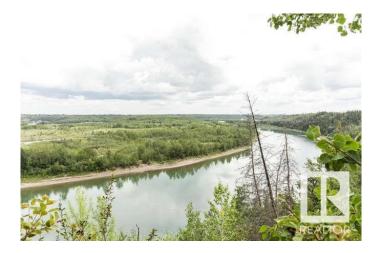

#### \$1,500,000

0 Bedroom, 0.00 Bathroom, Single Family on 0.00 Acres

Donsdale, Edmonton, AB

DREAM STREET! Build your legacy. Imagine the possibilities for a unique estate home on 73 foot frontage on Donsdale Drive. 12,825 SQ FT one four premier lots on the river's edge on Donsdale Drive. No time limit to build, choose your own builder. Some architectural controls apply. The lot will be fully serviced and ready to build. Visualize manicured grounds evocative gardens a sprawling estate that boasts privacy and serenity with spectacular views within the city limits. Mature trees tower over the property offering a park-like setting. Make it your ultimate achievement award...a family legacy. Endless possibilities for a great family estate Prestigious Donsdale Drive on the river is home to some of Edmonton's finest estate homes. Easy access to all amenities. SPECTACULAR!

## Exterior

Exterior Features Backs Onto Park/Trees, No Back Lane, Public Transportation, Ravine View, River Valley View, Schools, Shopping Nearby, Treed Lot