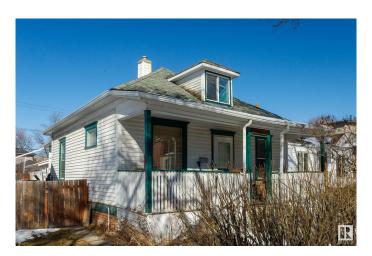

## \$165,000

2 Bedroom, 1.00 Bathroom, 853 sqft Single Family on 0.00 Acres

Alberta Avenue, Edmonton, AB

A crooked shell with sagging grace, The house still stands, but knows its place. A dirt-floor basement, walls that moan, A structure that's best left alone. On a quiet street with little sound, It's where true value can be found. The house may groan, but don't despairâ€" That garage alone is worth the care. Step outside and you will see, A garage that stands in victory. Two cars wide, both warm and bright, Insulated, sealed up tight. Heated walls for winter's chill, A perfect shop or hobby thrill. On a quiet street where silence stays, This rare garage steals all the praise. Set in Alberta Ave's strong heart, Where local shops and murals start. A thriving scene, both proud and true, With artists, cafes, something new.

Built in 1912

Type Single Family

Sub-Type Detached Single Family

Style 1 and Half Storey

Status Active

#### **Exterior**

Exterior Wood, Asphalt

Exterior Features Back Lane, Fenced, Golf Nearby, Paved Lane, Playground Nearby,

Public Transportation, Schools, Shopping Nearby

Roof Asphalt Shingles
Construction Wood, Asphalt