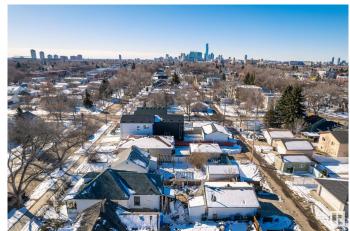

## **Community Information**

Address 11916 95a Street

Area Edmonton

Subdivision Alberta Avenue

City Edmonton
County ALBERTA

Province AB

Postal Code T5G 1R5

#### **Exterior**

Exterior Wood, Asphalt

Exterior Features Back Lane, Fenced, Golf Nearby, Paved Lane, Playground Nearby,

Public Transportation, Schools, Shopping Nearby

Roof Asphalt Shingles
Construction Wood, Asphalt