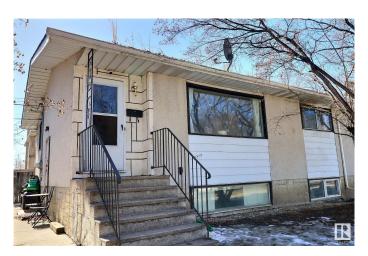

### \$288,000

4 Bedroom, 2.00 Bathroom, 858 sqft Single Family on 0.00 Acres

Calder, Edmonton, AB

Second Kitchen ,Double Detached Garage . Excellent property with long term tenant . Two Bedrooms , Four piece bathroom up & two Bedrooms , Four piece bathroom down .Separate Entrance . Double Detached Garage . Long Term Tenant would like to stay .

### **Essential Information**

MLS® # E4430611 Price \$288,000

Bedrooms 4

Bathrooms 2.00

Full Baths 2

Square Footage 858

Acres 0.00

Year Built 1972

Type Single Family

Sub-Type Half Duplex

Style Bi-Level

Status Active