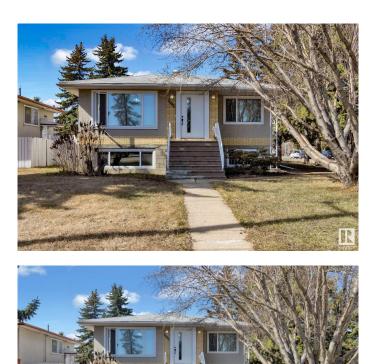

# \$575,000 - 13230 101 Street, Edmonton

MLS® #E4430532

#### \$575,000

6 Bedroom, 3.50 Bathroom, 1,279 sqft Single Family on 0.00 Acres

Rosslyn, Edmonton, AB

Exceptional UP/DOWN DUPLEX located in the mature and sought-after neighbourhood of Rosslyn. This property has undergone an extensive renovation in 2021, transforming it into a modern living space with high-quality finishes. Main Floor offers 3 well-appointed bedrooms, 1.5 modern bathrooms, Spacious living room, perfect for relaxation, Elegant kitchen featuring granite countertops and stainless steel appliances and a laundry room. Lower Level consits of 3 additional bedrooms for ample living space, 2 bathrooms, Fully equipped kitchen ideal for entertaining, Comfortable living room, dedicated laundry facility, and Common area mechanical room equipped with two high-efficiency furnaces. This duplex is situated on a generous 749 mÂ<sup>2</sup> corner lot, making it an attractive investment opportunity or holding property for future development. Its proximity to downtown has established it as a successful AIRBNB rental. Don't miss your chance to own this remarkable duplex in a thriving community.

## Exterior

| Exterior          | Wood, Brick, Stucco                                             |
|-------------------|-----------------------------------------------------------------|
| Exterior Features | Back Lane, Corner Lot, Public Transportation, Schools, Shopping |
|                   | Nearby                                                          |
| Roof              | Asphalt Shingles                                                |