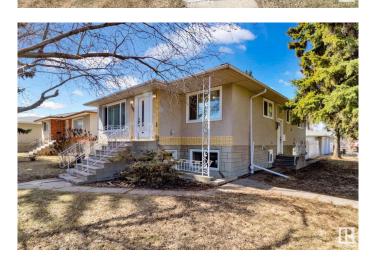

# \$575,000 - 13230 101 Street, Edmonton

MLS® #E4430532

#### \$575,000

6 Bedroom, 3.50 Bathroom, 1,279 sqft Single Family on 0.00 Acres

Rosslyn, Edmonton, AB

Exceptional UP/DOWN DUPLEX located in the mature and sought-after neighbourhood of Rosslyn. This property has undergone an extensive renovation in 2021, transforming it into a modern living space with high-quality finishes. Main Floor offers 3 well-appointed bedrooms, 1.5 modern bathrooms, Spacious living room, perfect for relaxation, Elegant kitchen featuring granite countertops and stainless steel appliances and a laundry room. Lower Level consits of 3 additional bedrooms for ample living space, 2 bathrooms, Fully equipped kitchen ideal for entertaining, Comfortable living room, dedicated laundry facility, and Common area mechanical room equipped with two high-efficiency furnaces. This duplex is situated on a generous 749 mÂ<sup>2</sup> corner lot, making it an attractive investment opportunity or holding property for future development. Its proximity to downtown has established it as a successful AIRBNB rental. Don't miss your chance to own this remarkable duplex in a thriving community.

## Exterior

| Exterior          | Wood, Brick, Stucco                                             |
|-------------------|-----------------------------------------------------------------|
| Exterior Features | Back Lane, Corner Lot, Public Transportation, Schools, Shopping |
|                   | Nearby                                                          |
| Roof              | Asphalt Shingles                                                |