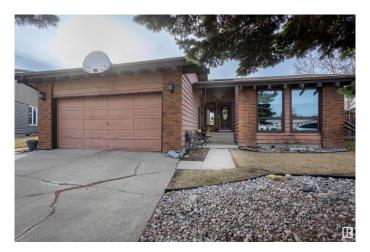

## \$457,000

4 Bedroom, 3.00 Bathroom, 1,547 sqft Single Family on 0.00 Acres

Hairsine, Edmonton, AB

Homes like this rarely hit the market! This stunning and massive bungalow is significantly larger than most in the area and has been exceptionally maintained with numerous recent upgrades. It features 3 spacious bedrooms upstairs, plus a large sewing room that can easily be converted back into 2 additional bedrooms. The open-concept kitchen boasts upgraded cabinets and ample cupboard space, flowing into a sunken living room that adds character and a spacious, airy feel complete with gas fireplace. The massive pie-shaped yard is both functional and perfect for entertaining. Located in a quiet, private cul-de-sac close to all amenities, it's ideal for young families. The spacious basement even comes with a relaxing sauna. Bonus: pool table and gazebo are included!

## **Amenities**

Amenities Detectors Smoke

Parking Spaces 4

Parking Double Garage Attached

## **Exterior**

Exterior Wood

Exterior Features Cul-De-Sac, Public Transportation, Schools, Shopping Nearby

Roof Asphalt Shingles

Construction Wood

Foundation Concrete Perimeter